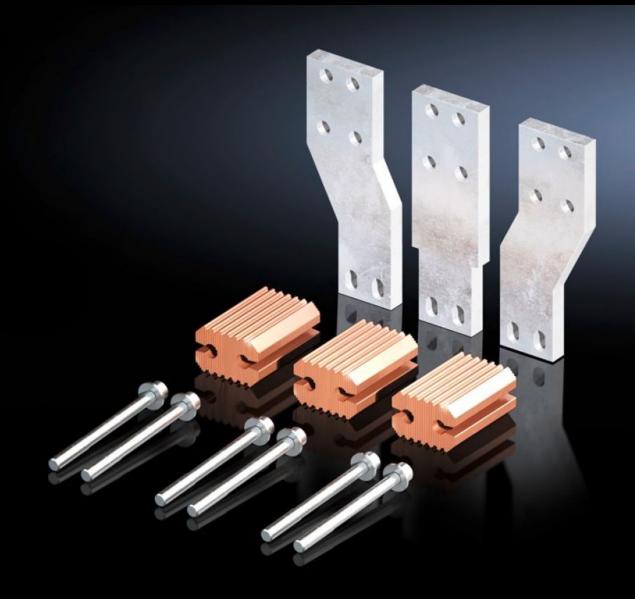

## SV 9677.750 - Connector kit for component adaptors

Preassembled connector kit for common brands of moulded-case circuit-breaker (MCCB). For electrical connection between the switch and the component adaptor (3-pole).

#### **Features**

| Model No.                    | SV 9677.750                                                                                                                                                           |  |
|------------------------------|-----------------------------------------------------------------------------------------------------------------------------------------------------------------------|--|
| Product description          | Preassembled connector kit for common brands of moulded-case circuit-breaker (MCCB). For electrical connection between the switch and the component adaptor (3-pole). |  |
| Material                     | E-Cu                                                                                                                                                                  |  |
| Supply includes              | Assembly parts                                                                                                                                                        |  |
| To fit Model No.             | 9677.710<br>9677.715                                                                                                                                                  |  |
| To fit manufacturer (model)  | ABB (Tmax T7 - 1250 A/1600 A)<br>Schneider Electric (NS - 1250 A/1600 A)<br>Siemens (3VA27 - 1250 A/1600 A)                                                           |  |
| Packs of                     | 1 pc(s).                                                                                                                                                              |  |
| Net weight                   | 10.12                                                                                                                                                                 |  |
| Gross weight                 | 10.36                                                                                                                                                                 |  |
| Copper weight (kg per piece) | 8.253                                                                                                                                                                 |  |
| Customs tariff number        | 74198090                                                                                                                                                              |  |
| EAN                          | 4028177707030                                                                                                                                                         |  |
| ETIM 9                       | EC002270                                                                                                                                                              |  |
| ECLASS 8.0                   | 27400613                                                                                                                                                              |  |
|                              |                                                                                                                                                                       |  |