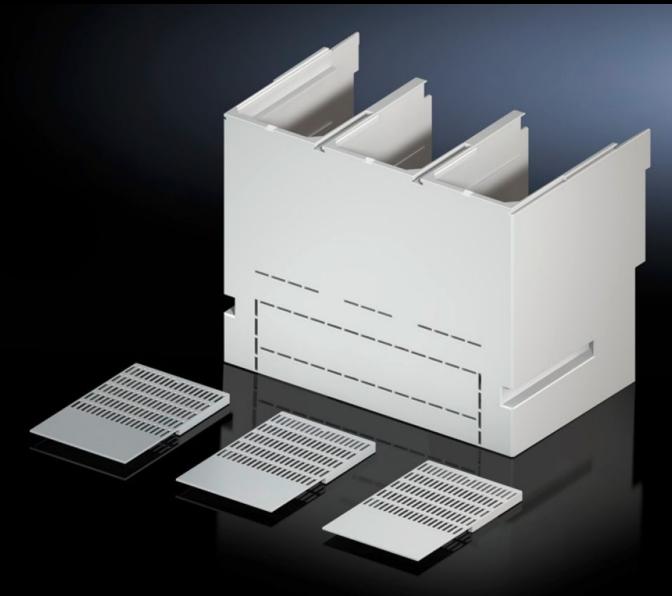

# Contact hazard protection cover plate

State: 06/08/2025 (Source: rittal.com/ro-ro)

## SV 9677.790 - Contact hazard protection cover plate for component adaptors

To cover the connector kit at the front.

#### **Features**

| Model No.             | SV 9677.790                                                                                                                                                                                                         |
|-----------------------|---------------------------------------------------------------------------------------------------------------------------------------------------------------------------------------------------------------------|
| Product description   | To cover the connector kit at the front. The cover may also optionally be used for the switchgear cable connection. Open cable accesses in the contact hazard protection cover may be sealed using the side panels. |
| Material              | Polyamide Fire protection corresponding to UL 94-V0                                                                                                                                                                 |
| Supply includes       | Side panels                                                                                                                                                                                                         |
| Packs of              | 1 pc(s).                                                                                                                                                                                                            |
| Net weight            | 0.88                                                                                                                                                                                                                |
| Gross weight          | 1.24                                                                                                                                                                                                                |
| Customs tariff number | 39269097                                                                                                                                                                                                            |
| EAN                   | 4028177707016                                                                                                                                                                                                       |
| ETIM 9                | EC000775                                                                                                                                                                                                            |
| ECLASS 8.0            | 27142116                                                                                                                                                                                                            |