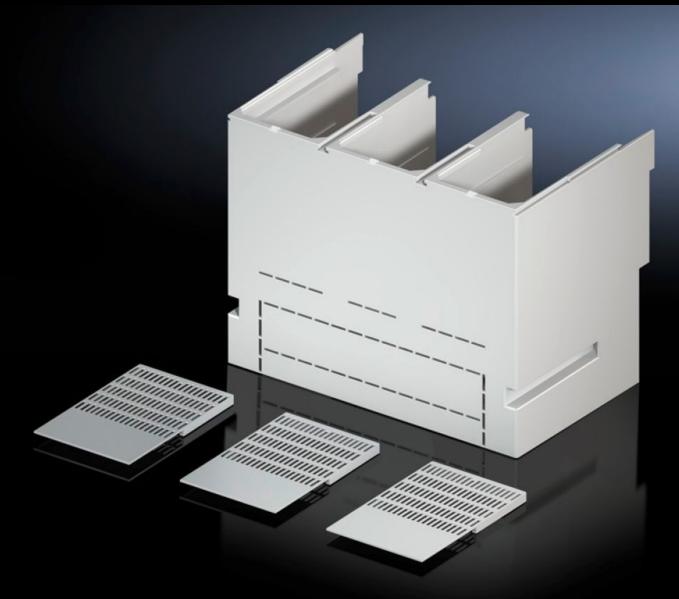

## SV 9677.798 - Contact hazard protection cover plate for component adaptors

To cover the connector kit at the front.

#### **Features**

| Model No.                   | SV 9677.798                                                                                                                                                                                                         |
|-----------------------------|---------------------------------------------------------------------------------------------------------------------------------------------------------------------------------------------------------------------|
| Product description         | To cover the connector kit at the front. The cover may also optionally be used for the switchgear cable connection. Open cable accesses in the contact hazard protection cover may be sealed using the side panels. |
| Material                    | Polyamide Fire protection corresponding to UL 94-V0                                                                                                                                                                 |
| Supply includes             | Side panels                                                                                                                                                                                                         |
| To fit manufacturer (model) | Schneider Electric (NS1600)                                                                                                                                                                                         |
| Packs of                    | 1 pc(s).                                                                                                                                                                                                            |
| Net weight                  | 1                                                                                                                                                                                                                   |
| Gross weight                | 1.3                                                                                                                                                                                                                 |
| Customs tariff number       | 85369095                                                                                                                                                                                                            |
| EAN                         | 4028177805378                                                                                                                                                                                                       |
| ETIM 9                      | EC000775                                                                                                                                                                                                            |
| ECLASS 8.0                  | 27142116                                                                                                                                                                                                            |