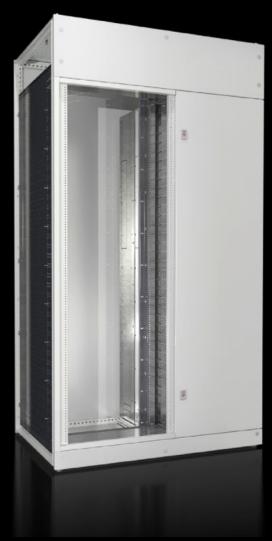

# VX 9680.005 - Bayed enclosure system VX25 Fuse-switch-disconnector enclosure

Baying systems for the distribution of electrical power with NH slimline fuse-switch disconnectors (ABB or Jean Müller).

#### **Features**

| VX 9680.005                                                         |                                                                   |
|---------------------------------------------------------------------|-------------------------------------------------------------------|
| Sheet steel, 1.5 mm                                                 |                                                                   |
| Enclosure frame: Dipcoat-primed                                     |                                                                   |
| Door, roof and rear panel: Dipcoat-primed, powder-coated on the     |                                                                   |
| outside, textured paint                                             |                                                                   |
| Gland plates: Zinc-plated                                           |                                                                   |
| RAL 7035                                                            |                                                                   |
| Enclosure frame<br>Door<br>Roof plate<br>Rear panel<br>Gland plates |                                                                   |
|                                                                     | Front trim panels                                                 |
|                                                                     | Lock: 3 mm double-bit                                             |
|                                                                     | Compartment side panels                                           |
|                                                                     | Locating frame for disconnectors with fuses (brands ABB SlimLine/ |
| Jean Müller SASIL)                                                  |                                                                   |
|                                                                     |                                                                   |