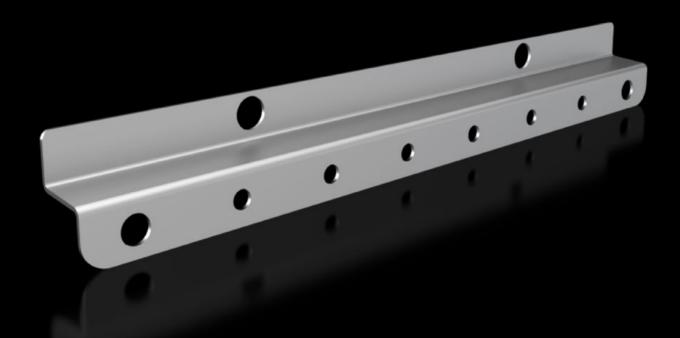

### SV 9681.204 - Perforated mounting strip for partial door

For retrospective external mounting on partial doors, with 25 mm hole pitch pattern for mounting individual items on the rear of doors such as cable ducts, conduit holders, etc.

#### **Features**

| Model No.                              | SV 9681.204                                                                                                                                                                                                                                                                                         |
|----------------------------------------|-----------------------------------------------------------------------------------------------------------------------------------------------------------------------------------------------------------------------------------------------------------------------------------------------------|
| Product description                    | For retrospective external mounting on partial doors. The perforated mounting strips have a 25 mm pitch pattern of holes and may be used for mounting individual accessories such as cable ducts, conduit holders etc. on the rear of the door. Hole diameter of perforated mounting strip: 4.5 mm. |
| Material                               | Sheet steel, 1 mm                                                                                                                                                                                                                                                                                   |
| Surface finish                         | Zinc-plated                                                                                                                                                                                                                                                                                         |
| Supply includes                        | Assembly parts                                                                                                                                                                                                                                                                                      |
| Length                                 | 198 mm                                                                                                                                                                                                                                                                                              |
| Assembly instruction                   | For 1000 mm enclosure width: 1 x 9681.204 and 1 x 9681.206                                                                                                                                                                                                                                          |
| Dimensions                             | Length: 198 mm                                                                                                                                                                                                                                                                                      |
| To fit                                 | Width: 400 mm                                                                                                                                                                                                                                                                                       |
| OUT_SUITABLE_FOR_PARTIAL_DO OR_HEIGHTS | 200 - 800 mm                                                                                                                                                                                                                                                                                        |
| Packs of                               | 10 pc(s).                                                                                                                                                                                                                                                                                           |
| Net weight                             | 0.6                                                                                                                                                                                                                                                                                                 |
| PCF per pack (cradle-to-gate)          | 2.4 kg CO2 eq (Cat B)                                                                                                                                                                                                                                                                               |