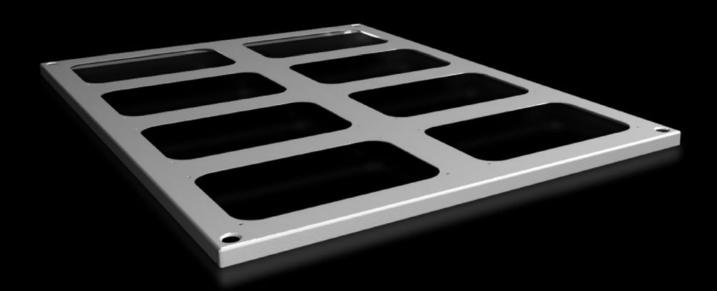

# SV 9681.568 - Roof plate for cable entry glands for VX, VX IT

For enclosures without roof plate and in exchange for the standard roof in other enclosures.

#### **Features**

| Model No.                             | SV 9681.568                                                                                                    |
|---------------------------------------|----------------------------------------------------------------------------------------------------------------|
| Product description                   | For enclosures without roof plate and in exchange for the standard roof.                                       |
| Material                              | Sheet steel, 1.5 mm                                                                                            |
| Surface finish                        | Textured paint                                                                                                 |
| Colour                                | RAL 7035                                                                                                       |
| Supply includes                       | Assembly parts                                                                                                 |
| Number of required cable entry glands | 8                                                                                                              |
| To fit                                | Width: = 600 mm<br>Depth: = 800 mm                                                                             |
| Packs of                              | 1 pc(s).                                                                                                       |
| Net weight                            | 3.58                                                                                                           |
| Gross weight                          | 3.98                                                                                                           |
| PCF per pack (cradle-to-gate)         | 15.2 kg CO2 eq (Cat B)                                                                                         |
| Note on PCF category                  | Category B: PCF value (cradle-to-gate) based on the product weight, approximately calculated and self-declared |
| Customs tariff number                 | 94039910                                                                                                       |
| EAN                                   | 4028177926554                                                                                                  |
| ETIM 9                                | EC000744                                                                                                       |
| ECLASS 8.0                            | 27182405                                                                                                       |
|                                       |                                                                                                                |