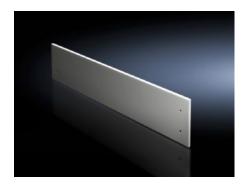

# SV 9682.314 Front trim panel, top, solid

State: 31/07/2025 (Source: rittal.com/ro-ro)

## SV 9682.314 - Front trim panel, top, solid for VX

To finish off at the top when using partial doors.

#### **Features**

| Model No.                     | SV 9682.314                                                                                                                                                                                                                                       |
|-------------------------------|---------------------------------------------------------------------------------------------------------------------------------------------------------------------------------------------------------------------------------------------------|
| Design                        | solid                                                                                                                                                                                                                                             |
| Product description           | To finish off the modular front design at the top when using partial doors. The front trim panels may be removed from the outside by unscrewing. The cross member required for mounting is included with the supply of the mounted partial doors. |
| Material                      | Sheet steel, 1.5 mm                                                                                                                                                                                                                               |
| Surface finish                | Textured paint                                                                                                                                                                                                                                    |
| Colour                        | RAL 7035                                                                                                                                                                                                                                          |
| Supply includes               | Assembly parts                                                                                                                                                                                                                                    |
| Dimensions                    | Height: 100 mm                                                                                                                                                                                                                                    |
| To fit                        | Width: = 400 mm                                                                                                                                                                                                                                   |
| Packs of                      | 1 pc(s).                                                                                                                                                                                                                                          |
| Net weight                    | 1                                                                                                                                                                                                                                                 |
| Gross weight                  | 1.02                                                                                                                                                                                                                                              |
| PCF per pack (cradle-to-gate) | 3.8 kg CO2 eq (Cat B)                                                                                                                                                                                                                             |
| Note on PCF category          | Category B: PCF value (cradle-to-gate) based on the product weight approximately calculated and self-declared                                                                                                                                     |
| Customs tariff number         | 83024200                                                                                                                                                                                                                                          |
|                               |                                                                                                                                                                                                                                                   |