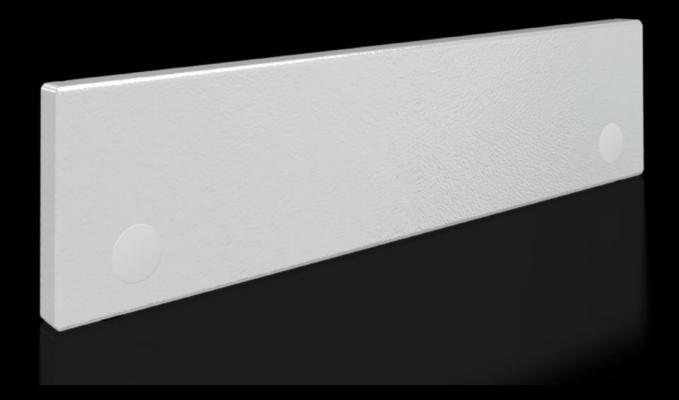

# SV 9682.314 Front trim panel, top, solid

State: 31/07/2025 (Source: rittal.com/ro-ro)

## SV 9682.314 - Front trim panel, top, solid for VX

To finish off at the top when using partial doors.

#### **Features**

| Model No.                     | SV 9682.314                                                                                                                                                                                                                                       |
|-------------------------------|---------------------------------------------------------------------------------------------------------------------------------------------------------------------------------------------------------------------------------------------------|
| Design                        | solid                                                                                                                                                                                                                                             |
| Product description           | To finish off the modular front design at the top when using partial doors. The front trim panels may be removed from the outside by unscrewing. The cross member required for mounting is included with the supply of the mounted partial doors. |
| Material                      | Sheet steel, 1.5 mm                                                                                                                                                                                                                               |
| Surface finish                | Textured paint                                                                                                                                                                                                                                    |
| Colour                        | RAL 7035                                                                                                                                                                                                                                          |
| Supply includes               | Assembly parts                                                                                                                                                                                                                                    |
| Dimensions                    | Height: 100 mm                                                                                                                                                                                                                                    |
| To fit                        | Width: = 400 mm                                                                                                                                                                                                                                   |
| Packs of                      | 1 pc(s).                                                                                                                                                                                                                                          |
| Net weight                    | 1                                                                                                                                                                                                                                                 |
| Gross weight                  | 1.02                                                                                                                                                                                                                                              |
| PCF per pack (cradle-to-gate) | 3.8 kg CO2 eq (Cat B)                                                                                                                                                                                                                             |
| Note on PCF category          | Category B: PCF value (cradle-to-gate) based on the product weight approximately calculated and self-declared                                                                                                                                     |
| Customs tariff number         | 83024200                                                                                                                                                                                                                                          |
|                               |                                                                                                                                                                                                                                                   |