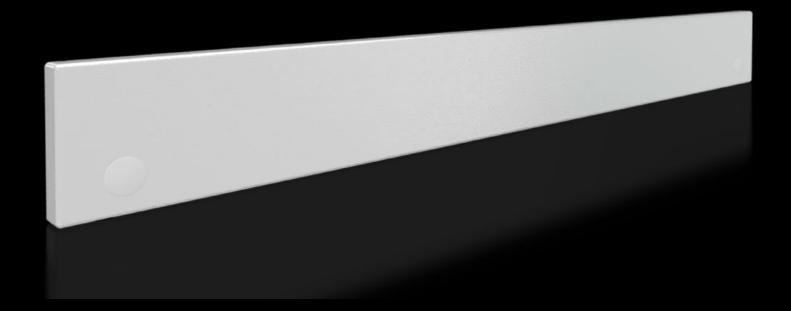

# SV 9682.318 Front trim panel, top, solid

State: 29/08/2025 (Source: rittal.com/ro-ro)

## SV 9682.318 - Front trim panel, top, solid for VX

To finish off at the top when using partial doors.

#### **Features**

| Model No.                     | SV 9682.318                                                                                                                                                                                                                                       |
|-------------------------------|---------------------------------------------------------------------------------------------------------------------------------------------------------------------------------------------------------------------------------------------------|
| Design                        | solid                                                                                                                                                                                                                                             |
| Product description           | To finish off the modular front design at the top when using partial doors. The front trim panels may be removed from the outside by unscrewing. The cross member required for mounting is included with the supply of the mounted partial doors. |
| Material                      | Sheet steel, 1.5 mm                                                                                                                                                                                                                               |
| Surface finish                | Textured paint                                                                                                                                                                                                                                    |
| Colour                        | RAL 7035                                                                                                                                                                                                                                          |
| Supply includes               | Assembly parts                                                                                                                                                                                                                                    |
| Dimensions                    | Height: 100 mm                                                                                                                                                                                                                                    |
| To fit                        | Width: = 800 mm                                                                                                                                                                                                                                   |
| Packs of                      | 1 pc(s).                                                                                                                                                                                                                                          |
| Net weight                    | 1.36                                                                                                                                                                                                                                              |
| Gross weight                  | 1.86                                                                                                                                                                                                                                              |
| PCF per pack (cradle-to-gate) | 7.1 kg CO2 eq (Cat B)                                                                                                                                                                                                                             |
| Note on PCF category          | Category B: PCF value (cradle-to-gate) based on the product weight approximately calculated and self-declared                                                                                                                                     |
| Customs tariff number         | 83024200                                                                                                                                                                                                                                          |
|                               |                                                                                                                                                                                                                                                   |