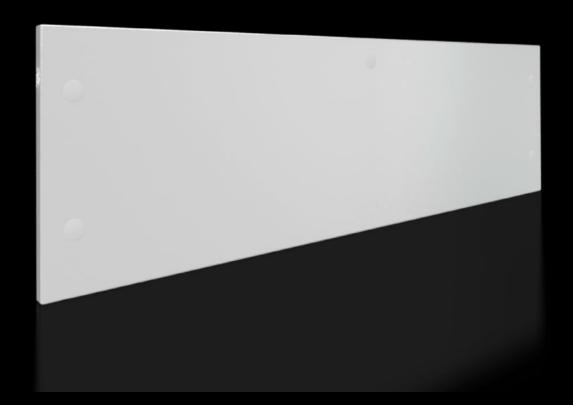

## SV 9682.320 - Front trim panel, top, solid for VX

To finish off at the top when using partial doors.

#### **Features**

| Model No.                     | SV 9682.320                                                                                                                                                                                                                                       |
|-------------------------------|---------------------------------------------------------------------------------------------------------------------------------------------------------------------------------------------------------------------------------------------------|
| Design                        | solid                                                                                                                                                                                                                                             |
| Product description           | To finish off the modular front design at the top when using partial doors. The front trim panels may be removed from the outside by unscrewing. The cross member required for mounting is included with the supply of the mounted partial doors. |
| Material                      | Sheet steel, 1.5 mm                                                                                                                                                                                                                               |
| Surface finish                | Textured paint                                                                                                                                                                                                                                    |
| Colour                        | RAL 7035                                                                                                                                                                                                                                          |
| Supply includes               | Assembly parts                                                                                                                                                                                                                                    |
| Dimensions                    | Height: 300 mm                                                                                                                                                                                                                                    |
| To fit                        | Width: = 1,000 mm                                                                                                                                                                                                                                 |
| Packs of                      | 1 pc(s).                                                                                                                                                                                                                                          |
| Net weight                    | 4.5                                                                                                                                                                                                                                               |
| Gross weight                  | 4.8                                                                                                                                                                                                                                               |
| PCF per pack (cradle-to-gate) | 18.3 kg CO2 eq (Cat B)                                                                                                                                                                                                                            |
| Note on PCF category          | Category B: PCF value (cradle-to-gate) based on the product weight, approximately calculated and self-declared                                                                                                                                    |
| Customs tariff number         | 83024200                                                                                                                                                                                                                                          |