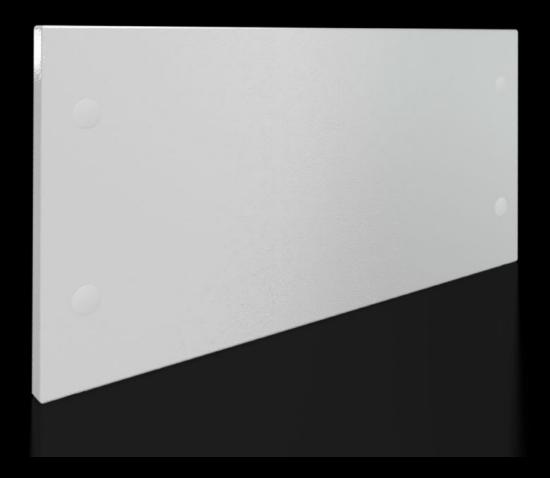

## SV 9682.326 - Front trim panel, top, solid for VX

To finish off at the top when using partial doors.

#### **Features**

| Model No.                     | SV 9682.326                                                                                                                                                                                                                                       |
|-------------------------------|---------------------------------------------------------------------------------------------------------------------------------------------------------------------------------------------------------------------------------------------------|
| Design                        | solid                                                                                                                                                                                                                                             |
| Product description           | To finish off the modular front design at the top when using partial doors. The front trim panels may be removed from the outside by unscrewing. The cross member required for mounting is included with the supply of the mounted partial doors. |
| Material                      | Sheet steel, 1.5 mm                                                                                                                                                                                                                               |
| Surface finish                | Textured paint                                                                                                                                                                                                                                    |
| Colour                        | RAL 7035                                                                                                                                                                                                                                          |
| Supply includes               | Assembly parts                                                                                                                                                                                                                                    |
| Dimensions                    | Height: 300 mm                                                                                                                                                                                                                                    |
| To fit                        | Width: = 600 mm                                                                                                                                                                                                                                   |
| Packs of                      | 1 pc(s).                                                                                                                                                                                                                                          |
| Net weight                    | 3.08                                                                                                                                                                                                                                              |
| Gross weight                  | 3.14                                                                                                                                                                                                                                              |
| PCF per pack (cradle-to-gate) | 12 kg CO2 eq (Cat B)                                                                                                                                                                                                                              |
| Note on PCF category          | Category B: PCF value (cradle-to-gate) based on the product weight approximately calculated and self-declared                                                                                                                                     |
| Customs tariff number         | 83024200                                                                                                                                                                                                                                          |
|                               |                                                                                                                                                                                                                                                   |