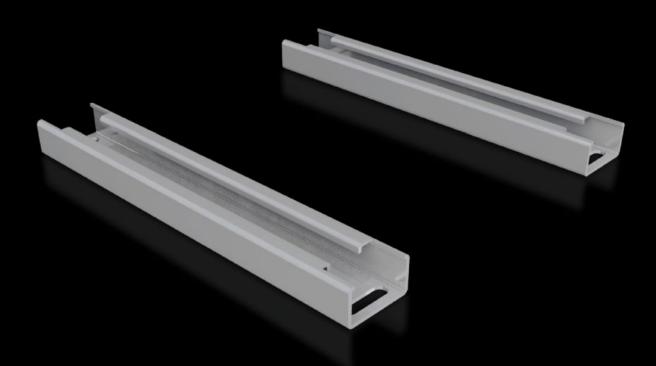

## SV 9683.304 - Air circuit-breaker support bar

For the configuration of air circuit-breakers (ACB) in compartments.

## Features

| Model No.                     | SV 9683.304                                                                                                    |
|-------------------------------|----------------------------------------------------------------------------------------------------------------|
| Product description           | For the configuration of air circuit-breakers (ACB) in compartments.                                           |
| Material                      | Sheet steel, 2.5 mm                                                                                            |
| Surface finish                | Zinc-plated                                                                                                    |
| Supply includes               | Assembly parts                                                                                                 |
| Length                        | 296 mm                                                                                                         |
| Dimensions                    | Length: 296 mm                                                                                                 |
| To fit                        | Width: = 400 mm                                                                                                |
| Packs of                      | 2 pc(s).                                                                                                       |
| Net weight                    | 1.9                                                                                                            |
| Gross weight                  | 2.18                                                                                                           |
| PCF per pack (cradle-to-gate) | 8.3 kg CO2 eq (Cat B)                                                                                          |
| Note on PCF category          | Category B: PCF value (cradle-to-gate) based on the product weight, approximately calculated and self-declared |
| Customs tariff number         | 73269098                                                                                                       |
| EAN                           | 4028177937543                                                                                                  |
| ETIM 9                        | EC002936                                                                                                       |
| ECLASS 8.0                    | 27400613                                                                                                       |
|                               |                                                                                                                |