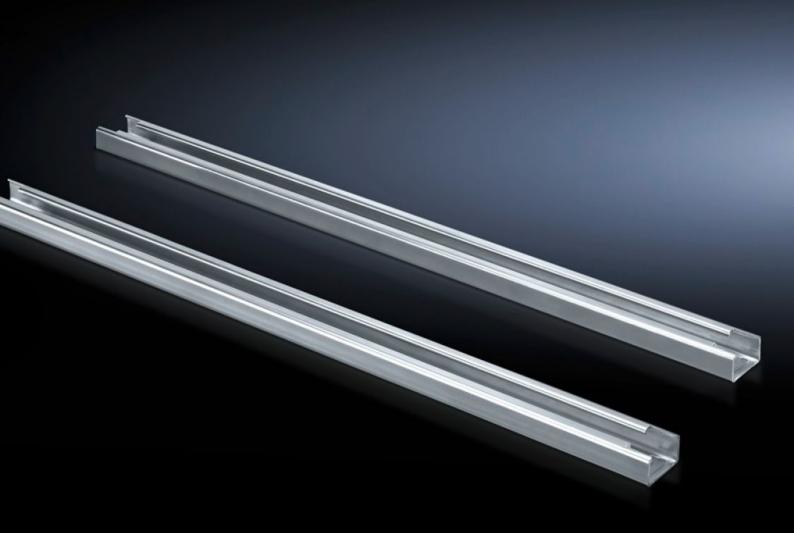

### SV 9683.308 - Air circuit-breaker support bar

For the configuration of air circuit-breakers (ACB) in compartments.

#### **Features**

| Model No.                     | SV 9683.308                                                                                                    |
|-------------------------------|----------------------------------------------------------------------------------------------------------------|
| Product description           | For the configuration of air circuit-breakers (ACB) in compartments.                                           |
| Material                      | Sheet steel, 2.5 mm                                                                                            |
| Surface finish                | Zinc-plated                                                                                                    |
| Supply includes               | Assembly parts                                                                                                 |
| Length                        | 696 mm                                                                                                         |
| Dimensions                    | Length: 696 mm                                                                                                 |
| To fit                        | Width: = 800 mm                                                                                                |
| Packs of                      | 2 pc(s).                                                                                                       |
| Net weight                    | 3.7                                                                                                            |
| Gross weight                  | 3.9                                                                                                            |
| PCF per pack (cradle-to-gate) | 15.2 kg CO2 eq (Cat B)                                                                                         |
| Note on PCF category          | Category B: PCF value (cradle-to-gate) based on the product weight, approximately calculated and self-declared |
| Customs tariff number         | 73269098                                                                                                       |
| EAN                           | 4028177937499                                                                                                  |
| ETIM 9                        | EC002936                                                                                                       |
| ECLASS 8.0                    | 27400613                                                                                                       |
|                               |                                                                                                                |