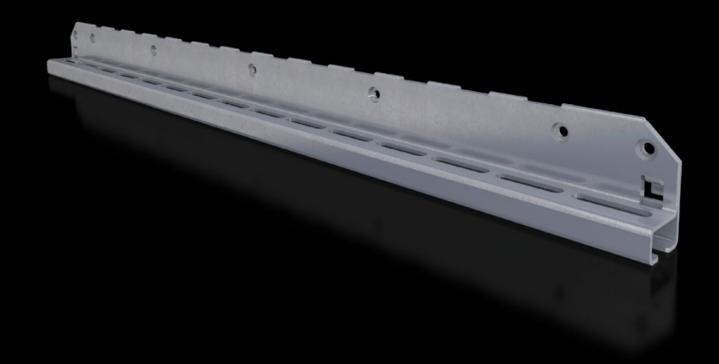

# SV 9683.328 - Mounting bracket for air circuit-breaker support rail

For attaching the air circuit-breaker support rail.

#### **Features**

| Model No.                     | SV 9683.328                                                                                                    |
|-------------------------------|----------------------------------------------------------------------------------------------------------------|
| Product description           | For attaching the air circuit-breaker support rail to the enclosure section or compartment side panel.         |
| Material                      | Sheet steel, 2.5 mm                                                                                            |
| Surface finish                | Zinc-plated                                                                                                    |
| Supply includes               | Assembly parts                                                                                                 |
| To fit                        | Depth: = 800 mm                                                                                                |
| Packs of                      | 2 pc(s).                                                                                                       |
| Net weight                    | 4.7                                                                                                            |
| Gross weight                  | 4.98                                                                                                           |
| PCF per pack (cradle-to-gate) | 19 kg CO2 eq (Cat B)                                                                                           |
| Note on PCF category          | Category B: PCF value (cradle-to-gate) based on the product weight, approximately calculated and self-declared |
| Customs tariff number         | 73182900                                                                                                       |
| EAN                           | 4028177937505                                                                                                  |
| ETIM 9                        | EC002270                                                                                                       |
| ECLASS 8.0                    | 27400613                                                                                                       |
|                               |                                                                                                                |