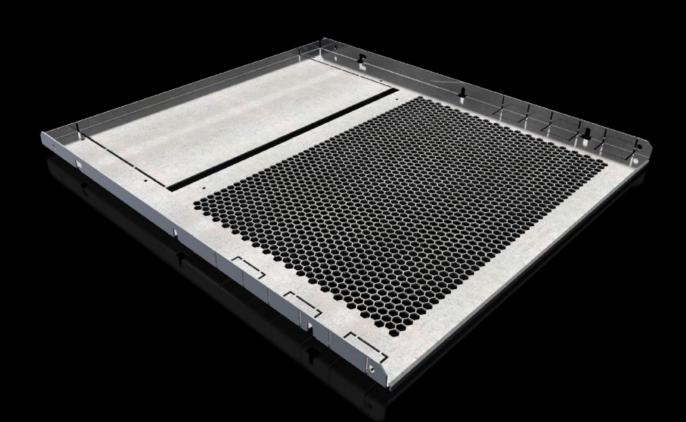

## SV 9683.466 - Compartment divider for VX

For the horizontal separation of compartments.

#### Features

| Model No.                     | SV 9683.466                                                                                                                                                                                                                                                                                                                                                                                                     |
|-------------------------------|-----------------------------------------------------------------------------------------------------------------------------------------------------------------------------------------------------------------------------------------------------------------------------------------------------------------------------------------------------------------------------------------------------------------|
| Design                        | With louvres                                                                                                                                                                                                                                                                                                                                                                                                    |
| Product description           | For the horizontal separation of compartments. In combination with<br>the side panels, this creates Form separation to Form 1 to 4. For<br>attachment to the compartment side panel or the enclosure section<br>The integral cut-outs with pre-punched knock-out option are used<br>for the vertical routing of control lines or cable ducts and for the<br>routing of distribution busbars or connection kits. |
| Material                      | Sheet steel, 1.5 mm                                                                                                                                                                                                                                                                                                                                                                                             |
| Surface finish                | Zinc-plated                                                                                                                                                                                                                                                                                                                                                                                                     |
| Supply includes               | Assembly parts                                                                                                                                                                                                                                                                                                                                                                                                  |
| Assembly instruction          | For assembling compartments as internal Form separation, compartment side panels are required                                                                                                                                                                                                                                                                                                                   |
| Dimensions                    | Width: 511 mm<br>Depth: 580 mm                                                                                                                                                                                                                                                                                                                                                                                  |
| To fit                        | Width: = 600 mm<br>Depth: = 600 mm                                                                                                                                                                                                                                                                                                                                                                              |
| Packs of                      | 2 pc(s).                                                                                                                                                                                                                                                                                                                                                                                                        |
| Net weight                    | 5.22                                                                                                                                                                                                                                                                                                                                                                                                            |
| Gross weight                  | 5.82                                                                                                                                                                                                                                                                                                                                                                                                            |
| PCF per pack (cradle-to-gate) | 22.2 kg CO2 eq (Cat B)                                                                                                                                                                                                                                                                                                                                                                                          |
| Note on PCF category          | Category B: PCF value (cradle-to-gate) based on the product weight approximately calculated and self-declared                                                                                                                                                                                                                                                                                                   |
| Customs tariff number         | 73269098                                                                                                                                                                                                                                                                                                                                                                                                        |
| EAN                           | 4028177936386                                                                                                                                                                                                                                                                                                                                                                                                   |
| ETIM 9                        | EC002525                                                                                                                                                                                                                                                                                                                                                                                                        |
|                               |                                                                                                                                                                                                                                                                                                                                                                                                                 |