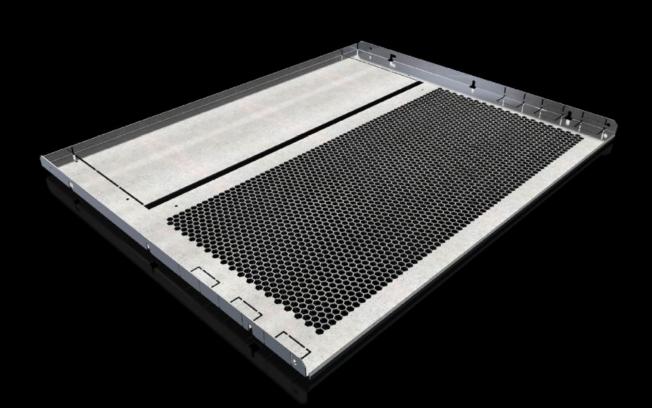

## SV 9683.486 - Compartment divider for VX

For the horizontal separation of compartments.

#### Features

| Model No.                     | SV 9683.486                                                                                                                                                                                                                                                                                                                                                                                                     |
|-------------------------------|-----------------------------------------------------------------------------------------------------------------------------------------------------------------------------------------------------------------------------------------------------------------------------------------------------------------------------------------------------------------------------------------------------------------|
| Design                        | With louvres                                                                                                                                                                                                                                                                                                                                                                                                    |
| Product description           | For the horizontal separation of compartments. In combination with<br>the side panels, this creates Form separation to Form 1 to 4. For<br>attachment to the compartment side panel or the enclosure section<br>The integral cut-outs with pre-punched knock-out option are used<br>for the vertical routing of control lines or cable ducts and for the<br>routing of distribution busbars or connection kits. |
| Material                      | Sheet steel, 1.5 mm                                                                                                                                                                                                                                                                                                                                                                                             |
| Surface finish                | Zinc-plated                                                                                                                                                                                                                                                                                                                                                                                                     |
| Supply includes               | Assembly parts                                                                                                                                                                                                                                                                                                                                                                                                  |
| Assembly instruction          | For assembling compartments as internal Form separation, compartment side panels are required                                                                                                                                                                                                                                                                                                                   |
| Dimensions                    | Width: 711 mm<br>Depth: 580 mm                                                                                                                                                                                                                                                                                                                                                                                  |
| To fit                        | Width: = 800 mm<br>Depth: = 600 cm                                                                                                                                                                                                                                                                                                                                                                              |
| Packs of                      | 2 pc(s).                                                                                                                                                                                                                                                                                                                                                                                                        |
| Net weight                    | 6.68                                                                                                                                                                                                                                                                                                                                                                                                            |
| Gross weight                  | 7.6                                                                                                                                                                                                                                                                                                                                                                                                             |
| PCF per pack (cradle-to-gate) | 29.3 kg CO2 eq (Cat B)                                                                                                                                                                                                                                                                                                                                                                                          |
| Note on PCF category          | Category B: PCF value (cradle-to-gate) based on the product weight, approximately calculated and self-declared                                                                                                                                                                                                                                                                                                  |
| Customs tariff number         | 73269098                                                                                                                                                                                                                                                                                                                                                                                                        |
| EAN                           | 4028177936355                                                                                                                                                                                                                                                                                                                                                                                                   |
| ETIM 9                        | EC002525                                                                                                                                                                                                                                                                                                                                                                                                        |
|                               |                                                                                                                                                                                                                                                                                                                                                                                                                 |