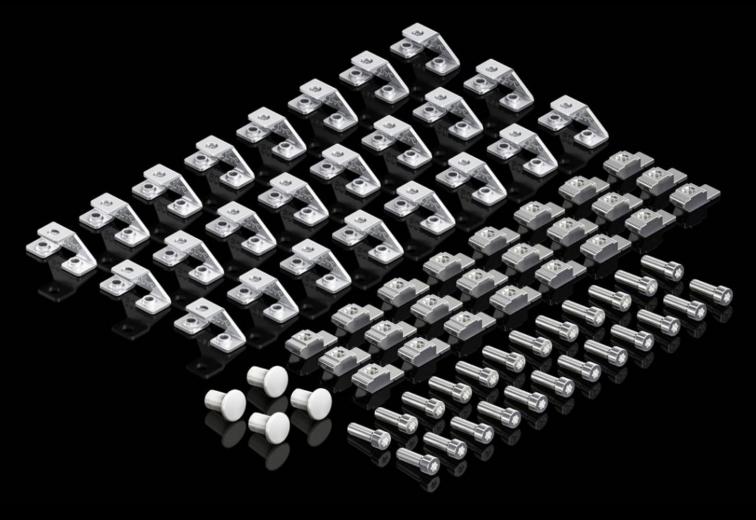

#### **Features**

| Model No.             | SV 9686.400                                                                                         |
|-----------------------|-----------------------------------------------------------------------------------------------------|
| Design                | For single-door VX                                                                                  |
| Product description   | To achieve arc flash class A (human safety) to IEC/TR 61 641.<br>Suitable for two enclosure panels. |
| Material              | Steel<br>Plastic                                                                                    |
| Supply includes       | 4 plugs for roof plate 4 warning stickers Certificate Assembly parts 24 enclosure panel holders     |
| Packs of              | 1 pc(s).                                                                                            |
| Net weight            | 1.04                                                                                                |
| Gross weight          | 1.04                                                                                                |
| Customs tariff number | 83024900                                                                                            |
| EAN                   | 4028177962507                                                                                       |
| ETIM 9                | EC002498                                                                                            |
| ECLASS 8.0            | 27142423                                                                                            |
|                       |                                                                                                     |