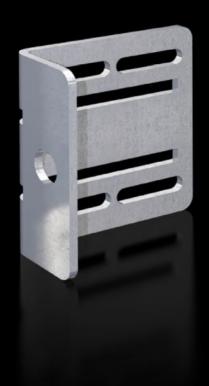

## SV 9686.495 - Angle bracket for support set (stabiliser)

For positioning and securing the holder set (stabiliser) to the enclosure section.

#### **Features**

| Model No.             | SV 9686.495                                                                                                                                                      |
|-----------------------|------------------------------------------------------------------------------------------------------------------------------------------------------------------|
| Product description   | For positioning and securing the holder set (stabiliser) to the enclosure section.                                                                               |
| Material              | Sheet steel, zinc-plated                                                                                                                                         |
| Supply includes       | Assembly parts                                                                                                                                                   |
| Note                  | An angle bracket consists of one bracket to be fastened to the enclosure section or the compartment side panel, and one bracket for mounting plastic stabilisers |
| Packs of              | 4 pc(s).                                                                                                                                                         |
| Net weight            | 1.06                                                                                                                                                             |
| Gross weight          | 1.1                                                                                                                                                              |
| Customs tariff number | 73182900                                                                                                                                                         |
| EAN                   | 4028177943902                                                                                                                                                    |
| ETIM 9                | EC002270                                                                                                                                                         |
| ECLASS 8.0            | 27409221                                                                                                                                                         |