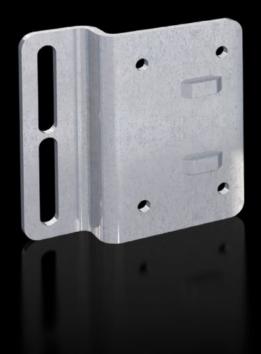

## SV 9686.495 - Angle bracket for support set (stabiliser)

For positioning and securing the holder set (stabiliser) to the enclosure section.

#### **Features**

| Model No.             | SV 9686.495                                                                                                                                                      |
|-----------------------|------------------------------------------------------------------------------------------------------------------------------------------------------------------|
| Product description   | For positioning and securing the holder set (stabiliser) to the enclosure section.                                                                               |
| Material              | Sheet steel, zinc-plated                                                                                                                                         |
| Supply includes       | Assembly parts                                                                                                                                                   |
| Note                  | An angle bracket consists of one bracket to be fastened to the enclosure section or the compartment side panel, and one bracket for mounting plastic stabilisers |
| Packs of              | 4 pc(s).                                                                                                                                                         |
| Net weight            | 1.06                                                                                                                                                             |
| Gross weight          | 1.1                                                                                                                                                              |
| Customs tariff number | 73182900                                                                                                                                                         |
| EAN                   | 4028177943902                                                                                                                                                    |
| ETIM 9                | EC002270                                                                                                                                                         |
| ECLASS 8.0            | 27409221                                                                                                                                                         |