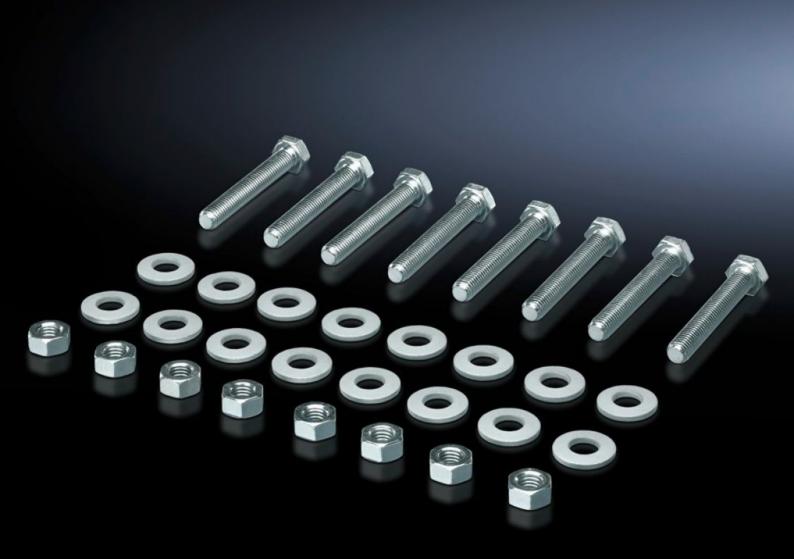

## SV 9686.811 - Screw for connection components

For connecting connection brackets and a connector kit (may be used for 3-pole and 4-pole connector kits).

## **Features**

| Model No.             | SV 9686.811                                                                |
|-----------------------|----------------------------------------------------------------------------|
| Product description   | For connecting components such as connection brackets and connection kits. |
| Material              | Sheet steel, zinc-plated                                                   |
| Supply includes       | 8 nuts and 16 washers.                                                     |
| Dimensions            | Thread length: 110 mm                                                      |
| Packs of              | 8 pc(s).                                                                   |
| Customs tariff number | 73181900                                                                   |
| EAN                   | 4028177982246                                                              |
| ETIM 9                | EC003861                                                                   |
| ECLASS 8.0            | 27400613                                                                   |