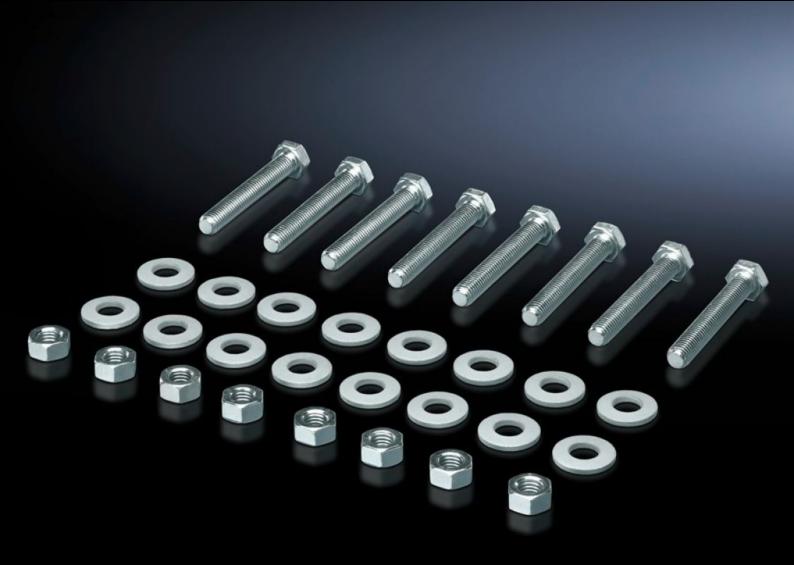

## SV 9686.813 - Screw for connection components

For connecting connection brackets and a connector kit (may be used for 3-pole and 4-pole connector kits).

## **Features**

| Model No.             | SV 9686.813                                                                |
|-----------------------|----------------------------------------------------------------------------|
| Product description   | For connecting components such as connection brackets and connection kits. |
| Material              | Sheet steel, zinc-plated                                                   |
| Supply includes       | 8 nuts and 16 washers.                                                     |
| Dimensions            | Thread: M10<br>Thread length: 130 mm                                       |
| Packs of              | 8 pc(s).                                                                   |
| Customs tariff number | 73181900                                                                   |
| EAN                   | 4028177982239                                                              |
| ETIM 9                | EC003861                                                                   |
| ECLASS 8.0            | 27400613                                                                   |