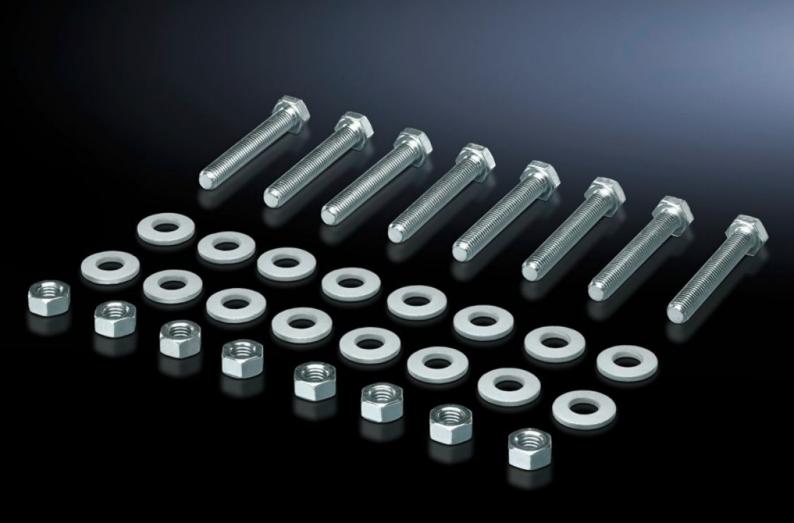

## SV 9686.815 - Screw for connection components

For connecting connection brackets and a connector kit (may be used for 3-pole and 4-pole connector kits).

## Features

| Model No.SV 9686.815Product descriptionFor connecting components such as connection bracket<br>connection kits.MaterialSheet steel, zinc-platedSupply includes8 nuts and 16 washers.DimensionsThread: M10<br>Thread length: 150 mmPacks of8 pc(s).Customs tariff number73181900EAN4028177981454ETIM 9EC003861 |           |
|---------------------------------------------------------------------------------------------------------------------------------------------------------------------------------------------------------------------------------------------------------------------------------------------------------------|-----------|
| connection kits.MaterialSheet steel, zinc-platedSupply includes8 nuts and 16 washers.DimensionsThread: M10<br>Thread length: 150 mmPacks of8 pc(s).Customs tariff number73181900EAN4028177981454ETIM 9EC003861                                                                                                |           |
| Supply includes8 nuts and 16 washers.DimensionsThread: M10<br>Thread length: 150 mmPacks of8 pc(s).Customs tariff number73181900EAN4028177981454ETIM 9EC003861                                                                                                                                                | ckets and |
| DimensionsThread: M10<br>Thread length: 150 mmPacks of8 pc(s).Customs tariff number73181900EAN4028177981454ETIM 9EC003861                                                                                                                                                                                     |           |
| Thread length: 150 mmPacks of8 pc(s).Customs tariff number73181900EAN4028177981454ETIM 9EC003861                                                                                                                                                                                                              |           |
| Customs tariff number 73181900   EAN 4028177981454   ETIM 9 EC003861                                                                                                                                                                                                                                          |           |
| EAN 4028177981454<br>ETIM 9 EC003861                                                                                                                                                                                                                                                                          |           |
| ETIM 9 EC003861                                                                                                                                                                                                                                                                                               |           |
|                                                                                                                                                                                                                                                                                                               |           |
| 501 4 00 0 0                                                                                                                                                                                                                                                                                                  |           |
| ECLASS 8.0 27400613                                                                                                                                                                                                                                                                                           |           |