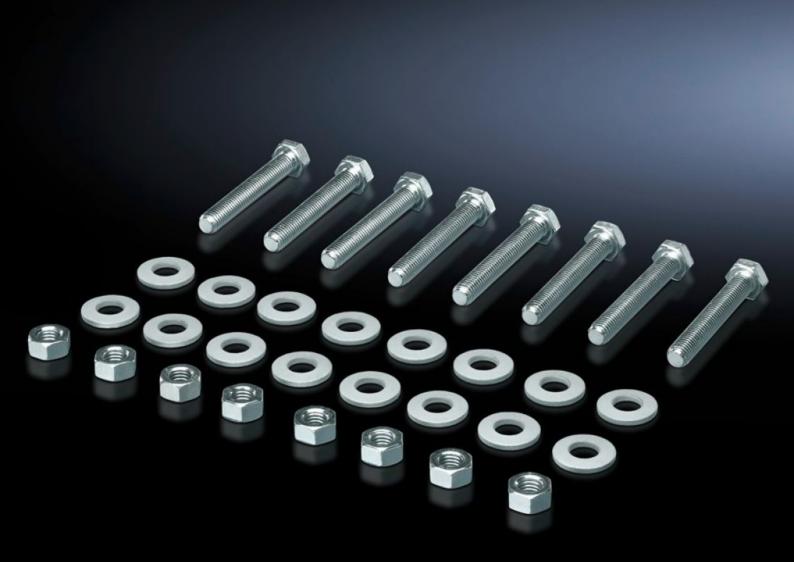

## SV 9686.818 - Screw for connection components

For connecting connection brackets and a connector kit (may be used for 3-pole and 4-pole connector kits).

## **Features**

| Model No.             | SV 9686.818                                                                |
|-----------------------|----------------------------------------------------------------------------|
| Product description   | For connecting components such as connection brackets and connection kits. |
| Material              | Sheet steel, zinc-plated                                                   |
| Supply includes       | 8 nuts and 16 washers.                                                     |
| Dimensions            | Thread: M10<br>Thread length: 180 mm                                       |
| Packs of              | 8 pc(s).                                                                   |
| Customs tariff number | 73181900                                                                   |
| EAN                   | 4028177981430                                                              |
| ETIM 9                | EC003861                                                                   |
| ECLASS 8.0            | 27400613                                                                   |