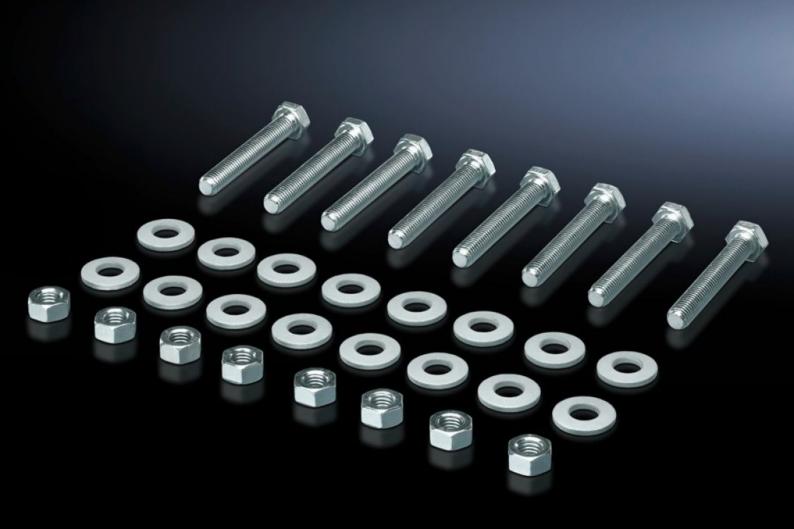

## SV 9686.845 - Screw for connection components

For connecting connection brackets and a connector kit (may be used for 3-pole and 4-pole connector kits).

## Features

| Model No.                     | SV 9686.845                                                                                                   |
|-------------------------------|---------------------------------------------------------------------------------------------------------------|
| Product description           | For connecting components such as connection brackets and connection kits.                                    |
| Material                      | Sheet steel, zinc-plated                                                                                      |
| Supply includes               | 8 nuts and 16 washers.                                                                                        |
| Dimensions                    | Thread: M10<br>Thread length: 45 mm                                                                           |
| Packs of                      | 8 pc(s).                                                                                                      |
| Net weight                    | 0.4                                                                                                           |
| Gross weight                  | 0.451                                                                                                         |
| PCF per pack (cradle-to-gate) | 1.7 kg CO2 eq (Cat B)                                                                                         |
| Note on PCF category          | Category B: PCF value (cradle-to-gate) based on the product weight approximately calculated and self-declared |
| Customs tariff number         | 73181900                                                                                                      |
| EAN                           | 4028177950245                                                                                                 |
| ETIM 9                        | EC002270                                                                                                      |
| ECLASS 8.0                    | 27400613                                                                                                      |