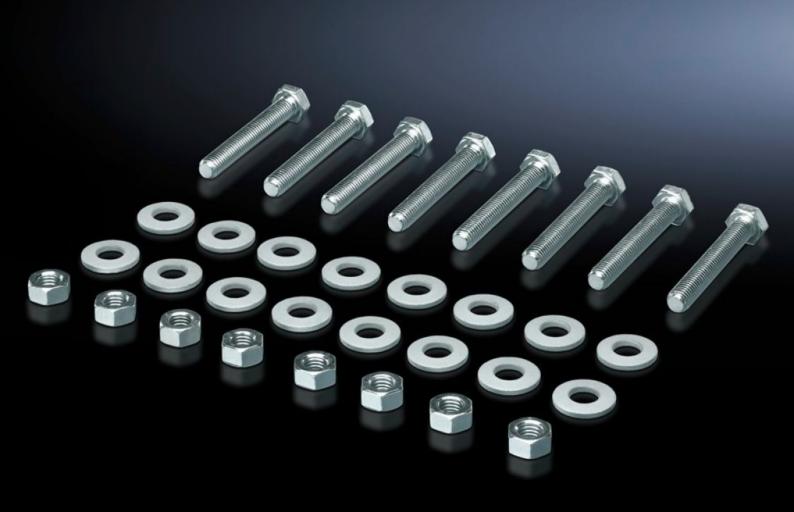

## SV 9686.855 - Screw for connection components

For connecting connection brackets and a connector kit (may be used for 3-pole and 4-pole connector kits).

## Features

| SV 9686.855                                                                |
|----------------------------------------------------------------------------|
| For connecting components such as connection brackets and connection kits. |
| Sheet steel, zinc-plated                                                   |
| 8 nuts and 16 washers.                                                     |
| Thread: M10<br>Thread length: 65 mm                                        |
| 8 pc(s).                                                                   |
| 73181900                                                                   |
| 4028177981492                                                              |
| EC003861                                                                   |
| 27400613                                                                   |
|                                                                            |