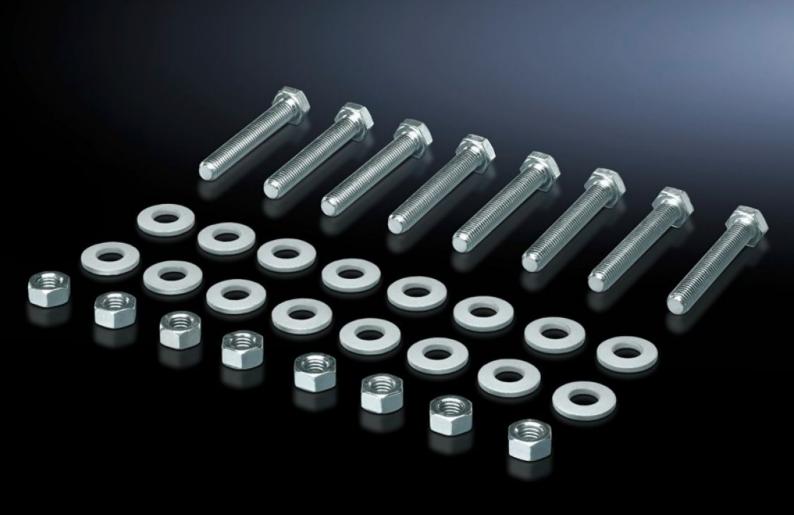

## SV 9686.870 - Screw for connection components

For connecting connection brackets and a connector kit (may be used for 3-pole and 4-pole connector kits).

## Features

| Model No.             | SV 9686.870                                                                |
|-----------------------|----------------------------------------------------------------------------|
| Product description   | For connecting components such as connection brackets and connection kits. |
| Material              | Sheet steel, zinc-plated                                                   |
| Supply includes       | 8 nuts and 16 washers.                                                     |
| Dimensions            | Thread: M10<br>Thread length: 75 mm                                        |
| Packs of              | 8 pc(s).                                                                   |
| Customs tariff number | 73181900                                                                   |
| EAN                   | 4028177981485                                                              |
| ETIM 9                | EC003861                                                                   |
| ECLASS 8.0            | 27400613                                                                   |
|                       |                                                                            |