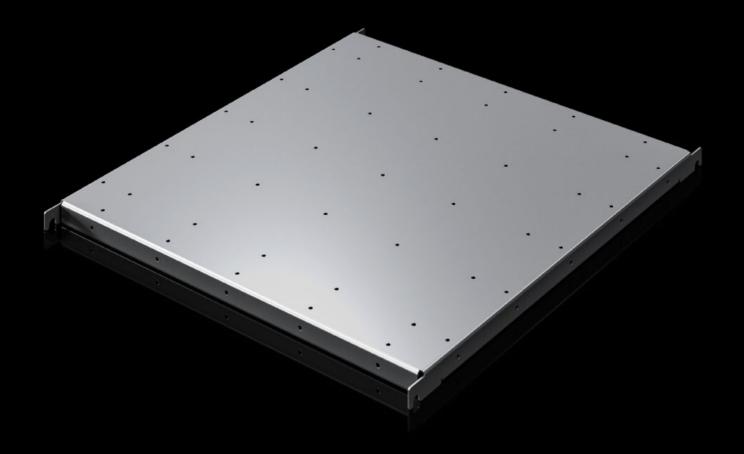

## SV 9692.020 - Component shelf, heavy duty VX ESS

To attach e.g. monobloc batteries.

## **Features**

| Model No.                     | SV 9692.020                                                                                                    |
|-------------------------------|----------------------------------------------------------------------------------------------------------------|
| Material                      | Sheet steel, zinc-plated                                                                                       |
| Supply includes               | Assembly parts                                                                                                 |
| Load capacity static          | 200 kg<br>2.000 N                                                                                              |
| Support area                  | Width: 509 mm<br>Depth: 514 mm                                                                                 |
| To fit                        | Width: 600 mm<br>Depth: 600 mm                                                                                 |
| Packs of                      | 1 pc(s).                                                                                                       |
| Net weight                    | 7                                                                                                              |
| Gross weight                  | 7.176                                                                                                          |
| PCF per pack (cradle-to-gate) | 17.83 kg CO2 eq (Cat B)                                                                                        |
| Note on PCF category          | Category B: PCF value (cradle-to-gate) based on the product weight, approximately calculated and self-declared |
| Customs tariff number         | 94039910                                                                                                       |
| EAN                           | 4028177045798                                                                                                  |