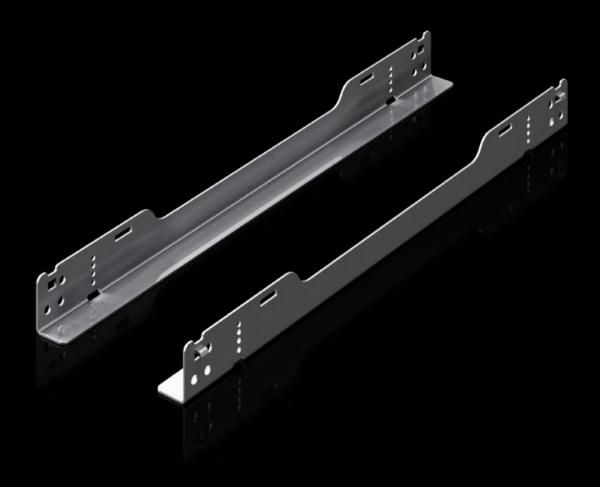

## SV 9692.050 - Slide rail VX ESS

To accommodate rack-mounted batteries.

## **Features**

| Model No.                     | SV 9692.050                                                                                                    |
|-------------------------------|----------------------------------------------------------------------------------------------------------------|
| Material                      | Sheet steel, 2 mm, zinc-plated                                                                                 |
| Supply includes               | Perforated strip Assembly parts                                                                                |
| Length                        | 313,9 mm                                                                                                       |
| Load capacity (static)        | 120 kg<br>1.200 N                                                                                              |
| To fit                        | Depth: 600 mm                                                                                                  |
| Packs of                      | 10 pc(s).                                                                                                      |
| Net weight                    | 3.6                                                                                                            |
| Gross weight                  | 3.7                                                                                                            |
| PCF per pack (cradle-to-gate) | 9.09 kg CO2 eq (Cat B)                                                                                         |
| Note on PCF category          | Category B: PCF value (cradle-to-gate) based on the product weight, approximately calculated and self-declared |
| Customs tariff number         | 73269098                                                                                                       |
| EAN                           | 4028177045415                                                                                                  |
| ETIM 9                        | EC002620                                                                                                       |