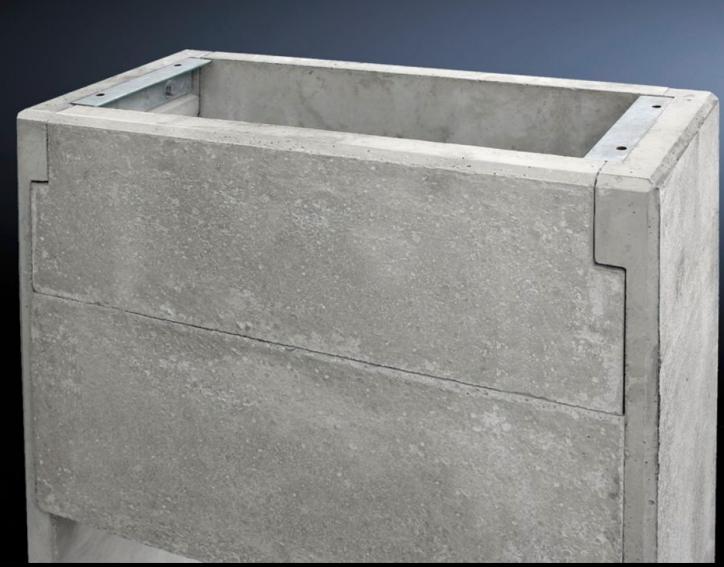

# CS 9765.071 - Concrete base/plinth for outdoor enclosures

Concrete base/plinth for CS Toptec and basic enclosures. The base/plinth is made from pre-cast concrete sections which are easily fitted in situ.

#### **Features**

| Model No.             | CS 9765.071                                                                                                                                                                           |
|-----------------------|---------------------------------------------------------------------------------------------------------------------------------------------------------------------------------------|
| Product description   | The base/plinth is made from pre-cast concrete sections which are easily fitted in situ. Front/rear base/plinth plate screw-fastened from the inside, removable for servicing access. |
| Material              | Light-weight concrete                                                                                                                                                                 |
| Surface finish        | Untreated                                                                                                                                                                             |
| Supply includes       | <ul><li>1 base plate</li><li>2 side parts</li><li>2 divided base/plinth plates</li><li>Assembly parts and fastening screws for mounting the enclosure.</li></ul>                      |
| Excavation depth      | 700 mm                                                                                                                                                                                |
| Note                  | Extended delivery times.                                                                                                                                                              |
| Dimensions            | Height: 965 mm                                                                                                                                                                        |
| To fit                | Enclosure type: CS Toptec<br>Width: 600 mm<br>Depth: 600 mm                                                                                                                           |
| Suitable for depth    | 600 mm                                                                                                                                                                                |
| Packs of              | 1 pc(s).                                                                                                                                                                              |
| Net weight            | 209                                                                                                                                                                                   |
| Gross weight          | 228                                                                                                                                                                                   |
| Customs tariff number | 68109100                                                                                                                                                                              |
| EAN                   | 4028177671379                                                                                                                                                                         |
| ETIM 9                | EC000721                                                                                                                                                                              |