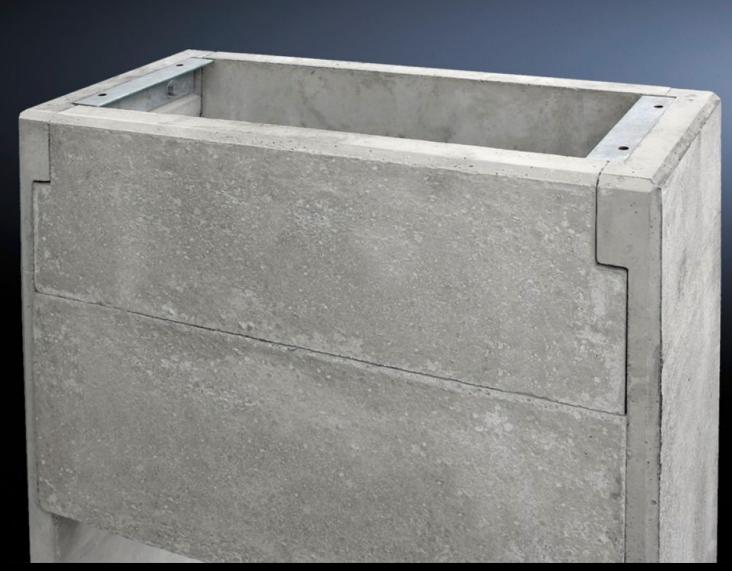

## CS 9765.183 - Concrete base/plinth for outdoor enclosures

Concrete base/plinth for CS Toptec and basic enclosures. The base/plinth is made from pre-cast concrete sections which are easily fitted in situ.

## **Features**

| Model No.             | CS 9765.183                                                                                                                                                                           |
|-----------------------|---------------------------------------------------------------------------------------------------------------------------------------------------------------------------------------|
| Product description   | The base/plinth is made from pre-cast concrete sections which are easily fitted in situ. Front/rear base/plinth plate screw-fastened from the inside, removable for servicing access. |
| Managel               | <del>-</del>                                                                                                                                                                          |
| Material              | Light-weight concrete                                                                                                                                                                 |
| Surface finish        | Untreated                                                                                                                                                                             |
| Supply includes       | 1 base plate                                                                                                                                                                          |
|                       | 2 side parts                                                                                                                                                                          |
|                       | 2 divided base/plinth plates                                                                                                                                                          |
|                       | Assembly parts and fastening screws for mounting the enclosure.                                                                                                                       |
| Excavation depth      | 700 mm                                                                                                                                                                                |
| Note                  | Extended delivery times.                                                                                                                                                              |
| Dimensions            | Height: 965 mm                                                                                                                                                                        |
| To fit                | Enclosure type: CS Toptec                                                                                                                                                             |
|                       | Width: 800 mm                                                                                                                                                                         |
|                       | Depth: 800 mm                                                                                                                                                                         |
| Suitable for depth    | 800 mm                                                                                                                                                                                |
| Packs of              | 1 pc(s).                                                                                                                                                                              |
| Customs tariff number | 68109100                                                                                                                                                                              |
| EAN                   | 4028177253551                                                                                                                                                                         |
| ETIM 9                | EC000721                                                                                                                                                                              |
| ECLASS 8.0            | 27182003                                                                                                                                                                              |
|                       |                                                                                                                                                                                       |