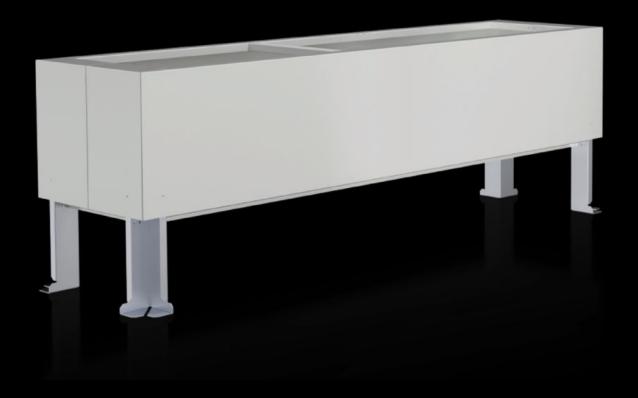

## SZ 9765.250 - Ground plinth for multifunctional enclosures

Stainless steel ground plinth for multifunctional enclosures.

#### **Features**

| Model No.             | SZ 9765.250                                           |
|-----------------------|-------------------------------------------------------|
| Material              | Stainless steel 1.4016 (AISI 430)                     |
| Surface finish        | Enclosure: Powder-coated, UV-resistant pure polyester |
| Colour                | RAL 7035                                              |
| Supply includes       | Assembly parts                                        |
| Dimensions            | Width: 2,000 mm                                       |
|                       | Height: 660 mm                                        |
|                       | Depth: 500 mm                                         |
| To fit                | Enclosure type: MFG 18                                |
| Packs of              | 1 pc(s).                                              |
| Net weight            | 55                                                    |
| Gross weight          | 70                                                    |
| Customs tariff number | 94039910                                              |
| EAN                   | 4028177686748                                         |
| ETIM 9                | EC000721                                              |
|                       |                                                       |

#### Tender text

**Ground Plinth for MFC 18** 

Plinth system for outdoor installation, consisting of

Basic housing, and 4x base feets.

Housing and base feet made of 2 mm stainless steel 1.4016.

Completely powder coated in

© Rittal 2025 2 RAL 7035 pure polyester.

Material: stainless steel 1.4016

Surface: powder coated in RAL 7035, pure polyester

Dimensions: WHT 2000x 600 x 500

Brand: Rittal

Type: ground base for MFC 18 or equivalent