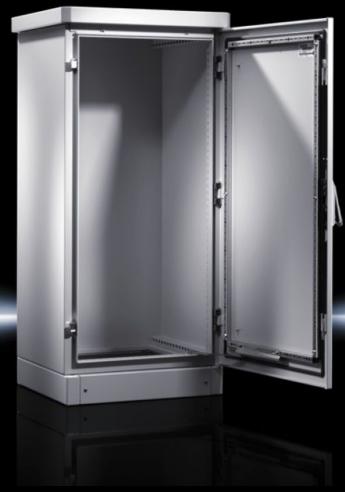

#### CS 9783.510 - Outdoor Basic enclosures

Single-walled enclosure systems, one-door and two-door. Ready to use in all applications with passive interior installation or minimal heat loss in the outdoor sector. Roof concept with all-round louvred grilles

#### **Features**

| Model No.           | CS 9783.510                                                                                                                                                                                                                                                                                                                                         |
|---------------------|-----------------------------------------------------------------------------------------------------------------------------------------------------------------------------------------------------------------------------------------------------------------------------------------------------------------------------------------------------|
| Product description | Outdoor enclosure with 100 mm transport plinth and rain canopy with projections on all sides.                                                                                                                                                                                                                                                       |
| Material            | Aluminium AlMg3                                                                                                                                                                                                                                                                                                                                     |
| Surface finish      | Powder-coated<br>UV-resistant pure polyester                                                                                                                                                                                                                                                                                                        |
| Colour              | RAL 7035                                                                                                                                                                                                                                                                                                                                            |
| Supply includes     | Single-walled outdoor enclosure, fully preconfigured Basic enclosure with gland plate, three-part 25 mm system punchings in the roof, base, front and in the enclosure depth Front door(s) with door stay, swing lever handle and profile half- cylinder, lock BJ 20027 Transport plinth with screw-fastened trim panels front and rear Rain canopy |
| Dimensions          | Width: 800 mm<br>Height: 800 mm<br>Depth: 400 mm                                                                                                                                                                                                                                                                                                    |