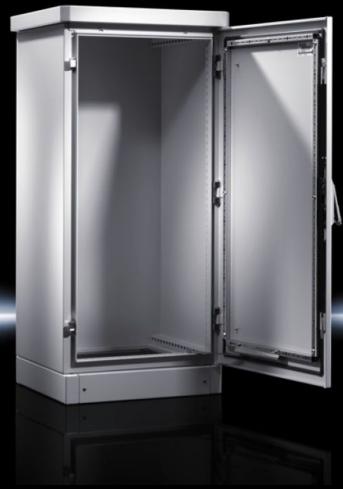

#### CS 9783.520 - Outdoor Basic enclosures

Single-walled enclosure systems, one-door and two-door. Ready to use in all applications with passive interior installation or minimal heat loss in the outdoor sector. Roof concept with all-round louvred grilles

#### **Features**

| Model No.           | CS 9783.520                                                                                                                                                                                                                                                                                                                                         |
|---------------------|-----------------------------------------------------------------------------------------------------------------------------------------------------------------------------------------------------------------------------------------------------------------------------------------------------------------------------------------------------|
| Product description | Outdoor enclosure with 100 mm transport plinth and rain canopy with projections on all sides.                                                                                                                                                                                                                                                       |
| Material            | Aluminium AlMg3                                                                                                                                                                                                                                                                                                                                     |
| Surface finish      | Powder-coated<br>UV-resistant pure polyester                                                                                                                                                                                                                                                                                                        |
| Colour              | RAL 7035                                                                                                                                                                                                                                                                                                                                            |
| Supply includes     | Single-walled outdoor enclosure, fully preconfigured Basic enclosure with gland plate, three-part 25 mm system punchings in the roof, base, front and in the enclosure depth Front door(s) with door stay, swing lever handle and profile half- cylinder, lock BJ 20027 Transport plinth with screw-fastened trim panels front and rear Rain canopy |
| Dimensions          | Width: 800 mm<br>Height: 1,200 mm<br>Depth: 400 mm                                                                                                                                                                                                                                                                                                  |