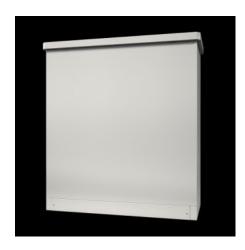

#### CS 9783.520 - Outdoor Basic enclosures

Single-walled enclosure systems, one-door and two-door. Ready to use in all applications with passive interior installation or minimal heat loss in the outdoor sector. Roof concept with all-round louvred grilles

#### **Features**

| Model No.           | CS 9783.520                                                                                                                                                                                                                                                                                                                                         |
|---------------------|-----------------------------------------------------------------------------------------------------------------------------------------------------------------------------------------------------------------------------------------------------------------------------------------------------------------------------------------------------|
| Product description | Outdoor enclosure with 100 mm transport plinth and rain canopy with projections on all sides.                                                                                                                                                                                                                                                       |
| Material            | Aluminium AlMg3                                                                                                                                                                                                                                                                                                                                     |
| Surface finish      | Powder-coated<br>UV-resistant pure polyester                                                                                                                                                                                                                                                                                                        |
| Colour              | RAL 7035                                                                                                                                                                                                                                                                                                                                            |
| Supply includes     | Single-walled outdoor enclosure, fully preconfigured Basic enclosure with gland plate, three-part 25 mm system punchings in the roof, base, front and in the enclosure depth Front door(s) with door stay, swing lever handle and profile half- cylinder, lock BJ 20027 Transport plinth with screw-fastened trim panels front and rear Rain canopy |
| Dimensions          | Width: 800 mm<br>Height: 1,200 mm<br>Depth: 400 mm                                                                                                                                                                                                                                                                                                  |