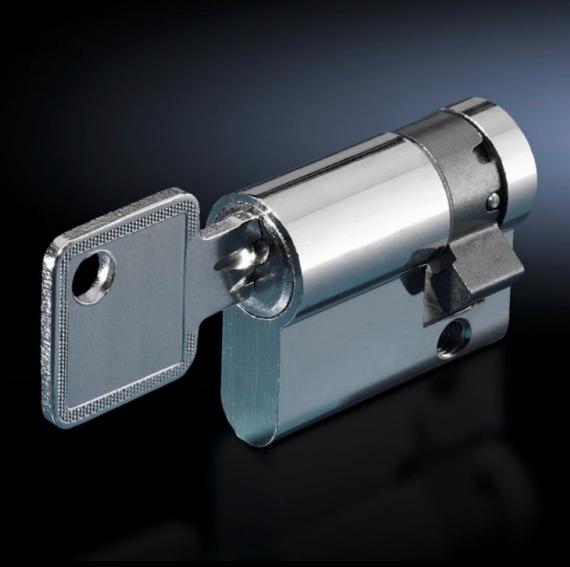

## SZ 9785.040 - Profile half-cylinders for handle systems

Profile half-cylinder for lock inserts to DIN 18 252, individually keyed lock cylinders in one pack

## **Features**

| Model No.                     | SZ 9785.040                                                                                                                                                                                                                                                                  |
|-------------------------------|------------------------------------------------------------------------------------------------------------------------------------------------------------------------------------------------------------------------------------------------------------------------------|
| Supply includes               | With 3 keys for each lock insert                                                                                                                                                                                                                                             |
| Length                        | 40 mm                                                                                                                                                                                                                                                                        |
| Installation in handle system | Comfort handle VX for profile half-cylinders Comfort handle TS for profile half-cylinders Comfort handle AX Mini-comfort handle AX Mini-comfort handle for EL 3-part for profile half-cylinders Mini-comfort handle AE for profile half-cylinders Ergoform-S handle Standard |
| Note                          | For corresponding Rittal handle systems only                                                                                                                                                                                                                                 |
| Lock                          | Lock insert: Semi-cylinders as per DIN 18 252<br>Different closures                                                                                                                                                                                                          |
| Packs of                      | 1 pc(s).                                                                                                                                                                                                                                                                     |
| Net weight                    | 0.14                                                                                                                                                                                                                                                                         |
| Gross weight                  | 0.15                                                                                                                                                                                                                                                                         |
| Customs tariff number         | 83016000                                                                                                                                                                                                                                                                     |
| EAN                           | 4028177493629                                                                                                                                                                                                                                                                |
| ETIM 9                        | EC000743                                                                                                                                                                                                                                                                     |
| ECLASS 8.0                    | 27409218                                                                                                                                                                                                                                                                     |