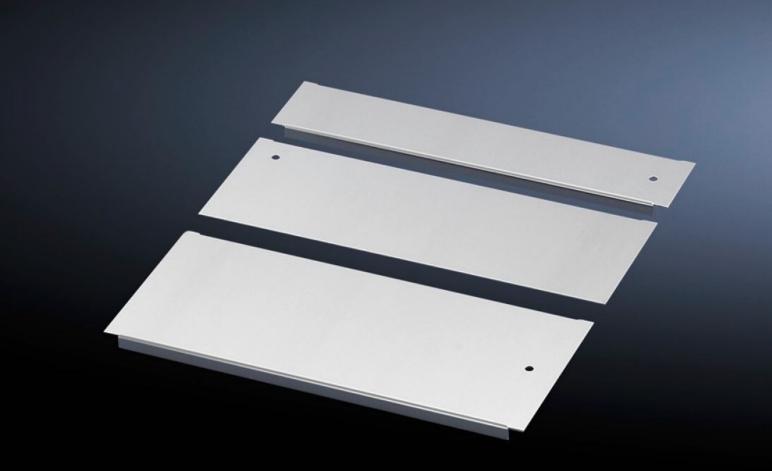

## CS 9785.512 - Gland plate, multi-piece for CS New Basic enclosure

For sealing the base opening and for cable entry

## **Features**

| Model No.             | CS 9785.512                        |
|-----------------------|------------------------------------|
| Material              | Sheet steel                        |
| Surface finish        | Powder-coated                      |
| Colour                | RAL 7035                           |
| Supply includes       | Assembly parts                     |
| To fit                | Width: = 800 mm<br>Depth: = 400 mm |
| Packs of              | 1 set(s)                           |
| Net weight            | 3.922                              |
| Gross weight          | 4.122                              |
| Customs tariff number | 73269098                           |
| EAN                   | 4028177578920                      |
| ECLASS 8.0            | 27189261                           |