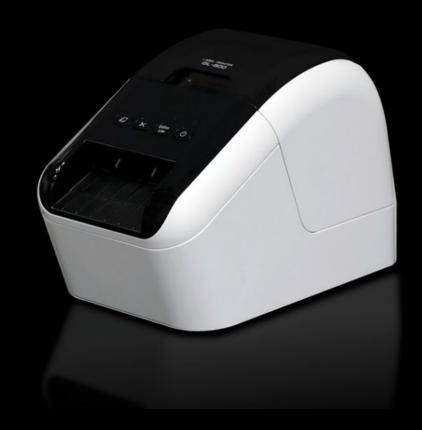

## AS 4050.557 - Etikettskrivare for Cutting Terminal CT

The label printer for the Cutting Terminal CT cutting centre generates barcodes for the materials cut to size. This integrated component labelling solution assists with subsequent order picking and the placement of processed rails and conduits on the mounting plate.

## **Features**

| Art. nr.          | AS 4050.557                                                                                                                                                                                                        |
|-------------------|--------------------------------------------------------------------------------------------------------------------------------------------------------------------------------------------------------------------|
| Utförande         | Suitable for generating barcodes                                                                                                                                                                                   |
| Fördelar          | Project-specific component labelling Ideal for downstream processes in conjunction with Eplan Smart Mounting Assists with order picking and the placement of processed rails and cable ducts on the mounting plate |
| Förpackningsenhet | 1 st.                                                                                                                                                                                                              |
| Nettovikt         | 2.5                                                                                                                                                                                                                |
| Bruttovikt        | 3.45                                                                                                                                                                                                               |
| Tullvarukod       | 48211010                                                                                                                                                                                                           |