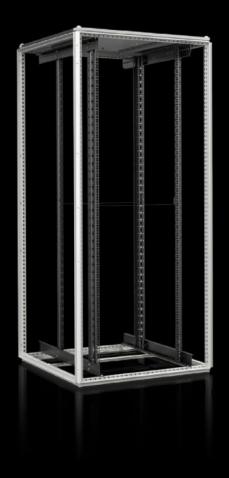

## VX 1182.095 - VX IT Open

VX IT standard version, without front and rear door. Usable either as an open 482.6 mm (19") frame in a secure environment or as the basis for fast configurations in the Rittal RiPanel configuration system using existing accessories (such as doors and side panels) from the Rittal modular range.

#### **Features**

|                | VV 1100 00F                           |
|----------------|---------------------------------------|
| Model No.      | VX 1182.095                           |
| Design         | VX enclosure frame with roof plate    |
|                | without front and rear door           |
|                | Vented                                |
|                | without side panels                   |
| Surface finish | Enclosure frame: Dipcoat-primed       |
|                | Interior installation: Spray-finished |
| General colour | RAL 7035                              |
| Colour         | Enclosure frame and roof: RAL 7035    |
|                | Interior installation: RAL 9005       |
|                |                                       |

## Features

| Supply includes                                             | Enclosure frame Mounting angles, 482.6 mm (19") Spacers, height 50 mm, to raise a cover plate above the fan cut-out in the roof plate, for passive cooling (supplied loose). Not required for variants without a cut-out.  12 x 482.6 mm (19") fastener, 1 U, conductive (supplied loose) 25 multi-tooth screws, conductive (supplied loose) IPPC pallet Roof plate, multi-piece, with side cable entry in the depth, double-sided, prepared for fan mounting plate |
|-------------------------------------------------------------|---------------------------------------------------------------------------------------------------------------------------------------------------------------------------------------------------------------------------------------------------------------------------------------------------------------------------------------------------------------------------------------------------------------------------------------------------------------------|
| Dimensions                                                  | Width: 800 mm<br>Height: 2,000 mm<br>Depth: 1,000 mm                                                                                                                                                                                                                                                                                                                                                                                                                |
| Units                                                       | 42 U                                                                                                                                                                                                                                                                                                                                                                                                                                                                |
| Free mounting space to the 482.6 mm (19") level, front/rear | 87 mm / 193 mm                                                                                                                                                                                                                                                                                                                                                                                                                                                      |
| Mounting position of the 482.6 mm (19") level               | front and rear                                                                                                                                                                                                                                                                                                                                                                                                                                                      |
| Distance between levels as delivered                        | 720 mm                                                                                                                                                                                                                                                                                                                                                                                                                                                              |
| 482.6 mm (19") attachment                                   | on depth stays, screw-fastened at the top and bottom                                                                                                                                                                                                                                                                                                                                                                                                                |
| Design                                                      | Standard                                                                                                                                                                                                                                                                                                                                                                                                                                                            |
| Roof design                                                 | multi-piece, with side cable entry in the depth, double-sided, prepared for fan mounting plate                                                                                                                                                                                                                                                                                                                                                                      |
| Mounting angle design                                       | 482.6 mm (19") mounting angles, standard in the VX IT                                                                                                                                                                                                                                                                                                                                                                                                               |
| Base design                                                 | Open                                                                                                                                                                                                                                                                                                                                                                                                                                                                |
| 482.6 mm (19") level(s) version                             | front and rear                                                                                                                                                                                                                                                                                                                                                                                                                                                      |
| Load capacity                                               | 15,000 N                                                                                                                                                                                                                                                                                                                                                                                                                                                            |
| Max. load capacity (static) per enclosure to UL 2416        | 12,000 N                                                                                                                                                                                                                                                                                                                                                                                                                                                            |
| Basic material                                              | Sheet steel                                                                                                                                                                                                                                                                                                                                                                                                                                                         |
| Packs of                                                    | 1 pc(s).                                                                                                                                                                                                                                                                                                                                                                                                                                                            |