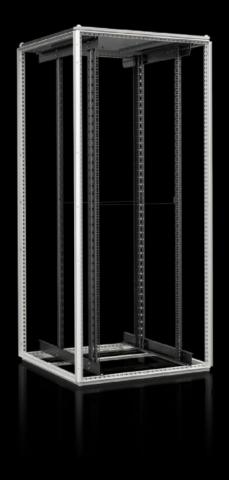

## VX 1182.097 - VX IT Open

VX IT standard version, without front and rear door. Usable either as an open 482.6 mm (19") frame in a secure environment or as the basis for fast configurations in the Rittal RiPanel configuration system using existing accessories (such as doors and side panels) from the Rittal modular range.

### **Features**

| Supply includes                                                | Enclosure frame Mounting angles, 482.6 mm (19") Spacers, height 50 mm, to raise a cover plate above the fan cut-out in the roof plate, for passive cooling (supplied loose). Not required for variants without a cut-out.  12 x 482.6 mm (19") fastener, 1 U, conductive (supplied loose) 25 multi-tooth screws, conductive (supplied loose) IPPC pallet Roof plate, multi-piece, with side cable entry in the depth, double-sided, prepared for fan mounting plate |
|----------------------------------------------------------------|---------------------------------------------------------------------------------------------------------------------------------------------------------------------------------------------------------------------------------------------------------------------------------------------------------------------------------------------------------------------------------------------------------------------------------------------------------------------|
| Dimensions                                                     | Width: 800 mm<br>Height: 2,000 mm<br>Depth: 1,200 mm                                                                                                                                                                                                                                                                                                                                                                                                                |
| Units                                                          | 42 U                                                                                                                                                                                                                                                                                                                                                                                                                                                                |
| Free mounting space to the 482.6<br>mm (19") level, front/rear | 150 mm / 330 mm                                                                                                                                                                                                                                                                                                                                                                                                                                                     |
| Distance between levels as<br>delivered                        | 720 mm                                                                                                                                                                                                                                                                                                                                                                                                                                                              |
| 482.6 mm (19") attachment                                      | screw-fastened onto depth stays, top and bottom, and to the support rail on the frame structure                                                                                                                                                                                                                                                                                                                                                                     |
| Design                                                         | Standard                                                                                                                                                                                                                                                                                                                                                                                                                                                            |
| Roof design                                                    | multi-piece, with side cable entry in the depth, double-sided, prepared for fan mounting plate                                                                                                                                                                                                                                                                                                                                                                      |
| Mounting angle design                                          | 482.6 mm (19") mounting angles, standard in the VX IT                                                                                                                                                                                                                                                                                                                                                                                                               |
| Base design                                                    | Open                                                                                                                                                                                                                                                                                                                                                                                                                                                                |
| 482.6 mm (19") level(s) version                                | front and rear                                                                                                                                                                                                                                                                                                                                                                                                                                                      |
| Load capacity                                                  | 15,000 N                                                                                                                                                                                                                                                                                                                                                                                                                                                            |
| Max. load capacity (static) per enclosure to UL 2416           | 12,000 N                                                                                                                                                                                                                                                                                                                                                                                                                                                            |
| Basic material                                                 | Sheet steel                                                                                                                                                                                                                                                                                                                                                                                                                                                         |
| Packs of                                                       | 1 pc(s).                                                                                                                                                                                                                                                                                                                                                                                                                                                            |
| Net weight                                                     | 73                                                                                                                                                                                                                                                                                                                                                                                                                                                                  |