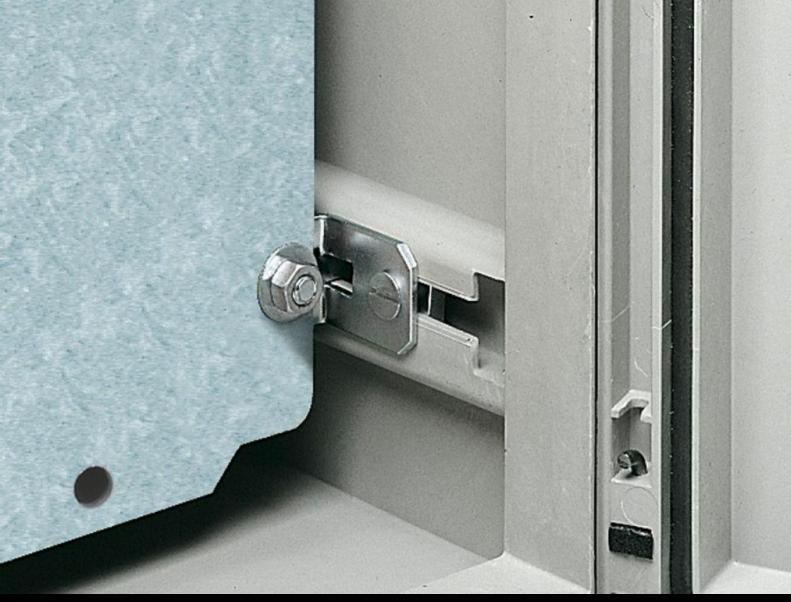

## KS 1481.000 - Mounting plate adjustment bracket for KS

Infinitely adjustable. Other equipment can also be installed on a rail system, instead of the mounting plate.

## **Features**

| Model No.             | KS 1481.000                                                                                                   |
|-----------------------|---------------------------------------------------------------------------------------------------------------|
| Product description   | Infinitely adjustable. Other equipment can also be installed on a rail system, instead of the mounting plate. |
| Material              | Sheet steel                                                                                                   |
| Surface finish        | Zinc-plated                                                                                                   |
| Supply includes       | Assembly parts                                                                                                |
| To fit                | Enclosure type: KS<br>Depth: ≤ 200 mm                                                                         |
| Packs of              | 4 pc(s).                                                                                                      |
| Net weight            | 0.32                                                                                                          |
| Gross weight          | 0.344                                                                                                         |
| Customs tariff number | 73269098                                                                                                      |
| EAN                   | 4028177007154                                                                                                 |
| ETIM 9                | EC002625                                                                                                      |
| ETIM 8                | EC002625                                                                                                      |
| ECLASS 8.0            | 27189234                                                                                                      |