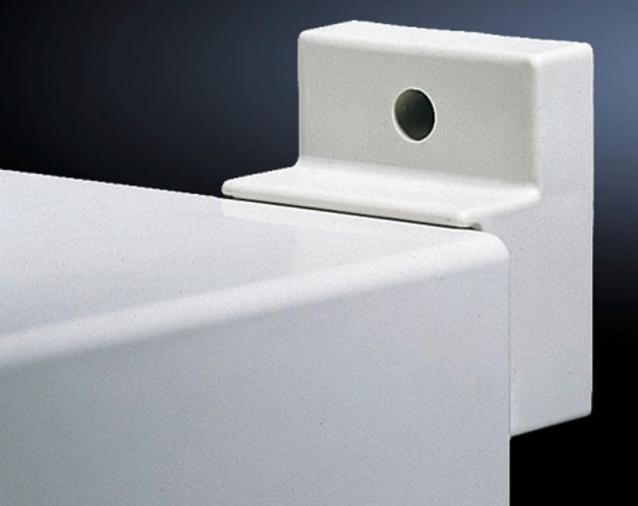

## KS 1483.010 - Wall mounting bracket for KS

For attaching to the enclosure from the outside. Distance from wall 30 mm.

## Features

| Model No.             | KS 1483.010                                                                  |
|-----------------------|------------------------------------------------------------------------------|
| Product description   | For attachment to the wall, only possible from the outside of the enclosure. |
| Material              | Fibreglass-reinforced polyamide                                              |
| Colour                | Similar to RAL 7035                                                          |
| Supply includes       | Assembly parts for mounting on the enclosure                                 |
| Installation options  | For attaching to the enclosure from the outside                              |
| To fit                | Enclosure type: KS                                                           |
| Packs of              | 4 pc(s).                                                                     |
| Net weight            | 0.16                                                                         |
| Gross weight          | 0.228                                                                        |
| Customs tariff number | 73269098                                                                     |
| EAN                   | 4028177526808                                                                |
| E-Number Sweden       | E3465036                                                                     |
| ETIM 9                | EC002625                                                                     |
| ETIM 8                | EC002625                                                                     |
| ECLASS 8.0            | 27189234                                                                     |