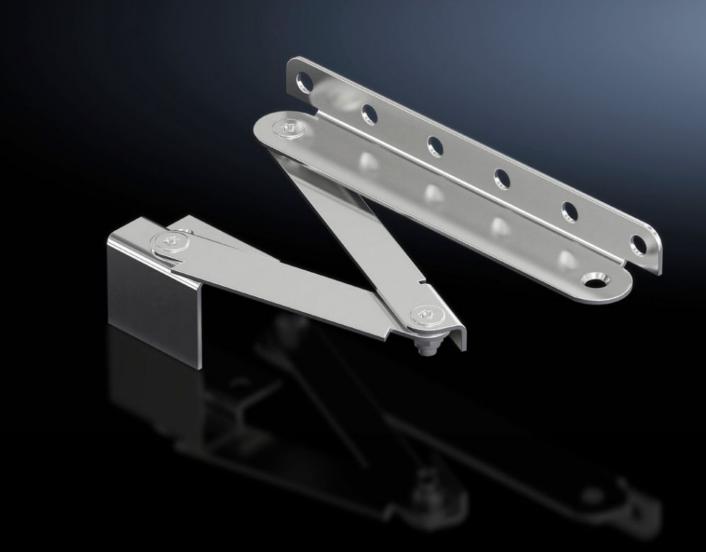

## AX 1485.100 - Door stay for AX plastic, Ex enclosures plastic

To secure the door in the open position. May be fitted without machining the enclosure.

## **Features**

| Model No.             | AX 1485.100                                                                                                                                                  |
|-----------------------|--------------------------------------------------------------------------------------------------------------------------------------------------------------|
| Product description   | To secure the door in the open position. May be fitted without machining the enclosure.                                                                      |
| Supply includes       | Assembly parts                                                                                                                                               |
| Mounting position     | Top/bottom                                                                                                                                                   |
| Installation options  | Installation directly at the top/bottom right When swapping the door hinge to the opposite side, the prefitted door stay is easily removed and re-installed. |
| To fit enclosure type | AX plastic<br>Ex enclosures, plastic                                                                                                                         |
| Packs of              | 2 pc(s).                                                                                                                                                     |
| Net weight            | 0.26                                                                                                                                                         |
| Gross weight          | 0.273                                                                                                                                                        |
| Customs tariff number | 83024900                                                                                                                                                     |
| EAN                   | 4028177940437                                                                                                                                                |
| E-Number Sweden       | E3465361                                                                                                                                                     |
| ETIM 9                | EC002626                                                                                                                                                     |
| ETIM 8                | EC002626                                                                                                                                                     |
| ECLASS 8.0            | 27182290                                                                                                                                                     |