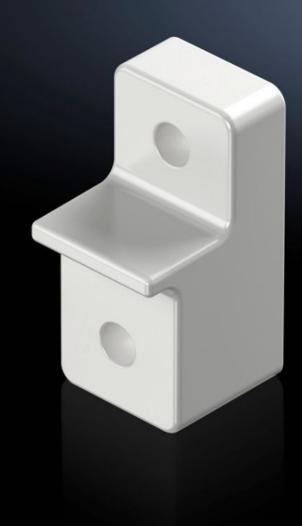

## AX 1485.400 - Wall mounting bracket for AX plastic

The wall mounting brackets are easily secured from the outside while retaining the UL.

#### **Features**

| Model No.             | AX 1485.400                                                                            |  |
|-----------------------|----------------------------------------------------------------------------------------|--|
| Product description   | The wall mounting brackets are easily secured from the outside while retaining the UL. |  |
| Material              | Fibreglass-reinforced polyamide                                                        |  |
| Colour                | RAL 7035                                                                               |  |
| Supply includes       | Assembly parts for mounting on the enclosure                                           |  |
| To fit                | Enclosure type: AX plastic                                                             |  |
| Packs of              | 4 pc(s).                                                                               |  |
| Net weight            | 0.16                                                                                   |  |
| Gross weight          | 0.22                                                                                   |  |
| Customs tariff number | 83024900                                                                               |  |
| EAN                   | 4028177951457                                                                          |  |
| E-Number Sweden       | E3465360                                                                               |  |
| ETIM 9                | EC002625                                                                               |  |
| ETIM 8                | EC002625                                                                               |  |
| ECLASS 8.0            | 27189234                                                                               |  |