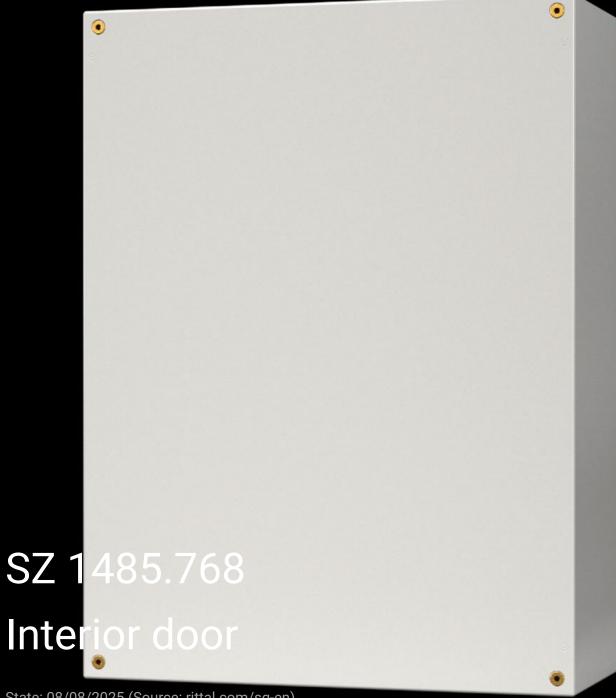

## SZ 1485.768 - Interior door for AX plastic enclosures

For reliable access protection. Separation of the operating and equipment levels.

## **Features**

| Model No.                 | SZ 1485.768                                                                     |
|---------------------------|---------------------------------------------------------------------------------|
| Material                  | Door and door frame: Sheet steel                                                |
| Surface finish            | Door: Powder-coated, textured paint Door frame: Zinc-plated                     |
| Colour                    | Door: RAL 7035                                                                  |
| Supply includes           | Door Cam lock with 3 mm double-bit insert Assembly screws                       |
| Installation options      | In AX plastic, on mounting bosses in the side panels                            |
| Note                      | Standard double-bit lock insert may be exchanged for 27 mm lock inserts, type A |
| To fit enclosure type     | AX plastic                                                                      |
| Suitable for width        | 600 mm                                                                          |
| Suitable for height       | 800 mm                                                                          |
| Material thickness - door | 1 mm                                                                            |
| Door opening angle        | 105°                                                                            |
| Packs of                  | 1 pc(s).                                                                        |
|                           |                                                                                 |