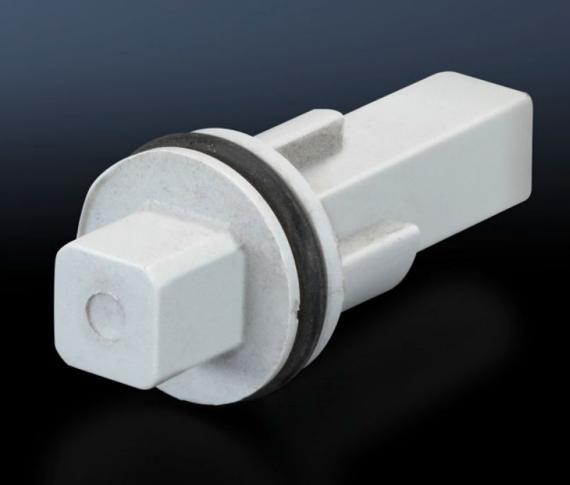

## SZ 1488.000 - Lock insert

Alternative lock inserts such as triangular, square, screwdriver, Daimler, Fiat, double-bit.

## **Features**

| Model No.             | SZ 1488.000                      |
|-----------------------|----------------------------------|
| Design                | Е                                |
| Material              | Plastic                          |
| Lock                  | Lock insert: 8 mm square         |
| To fit enclosure type | KS with cam KS with 3-point lock |
| Packs of              | 1 pc(s).                         |
| Net weight            | 0.002                            |
| Gross weight          | 0.003                            |
| Customs tariff number | 83016000                         |
| EAN                   | 4028177007482                    |
| ETIM 9                | EC000743                         |
| ETIM 8                | EC000743                         |
| ECLASS 8.0            | 27409218                         |