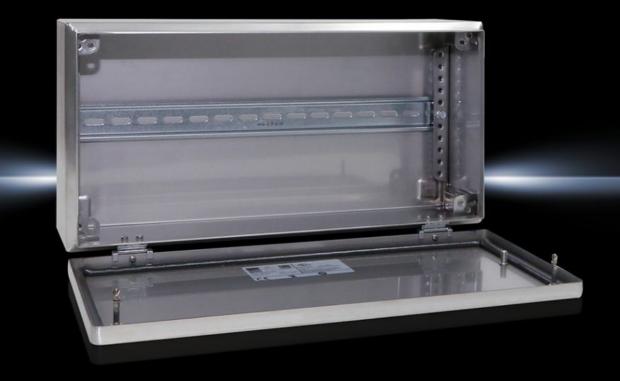

## BG 1558.010 - Bus enclosures BG Stainless steel

Stainless steel bus enclosures 1.4301 (AISI 304), incl. 180° hinge. Protection category IP 66.

#### **Features**

| Model No.                         | BG 1558.010                                                                                                                                        |
|-----------------------------------|----------------------------------------------------------------------------------------------------------------------------------------------------|
| Material                          | Enclosure: Stainless steel 1.4301 (AISI 304)<br>Cover: Stainless steel 1.4301 (AISI 304), all-round foamed-in PU sea<br>180° hinges: Die-cast zinc |
| Surface finish                    | Enclosure and cover: Brushed, grain 240<br>180° hinges: chrome-plated                                                                              |
| Supply includes                   | Enclosure with cover 180° hinges (2) Support rail TH 35/7.5 Quick-release fastener including plastic bushes                                        |
| Protection category NEMA          | NEMA 4X                                                                                                                                            |
| Protection category to IEC 60 529 | IP 66                                                                                                                                              |
| Dimensions                        | Width: 400 mm<br>Height: 200 mm<br>Depth: 123 mm                                                                                                   |
| Material thickness - enclosure    | 1.5 mm                                                                                                                                             |
| Material thickness - door         | 1.25 mm                                                                                                                                            |
| Door hinge position               | bottom                                                                                                                                             |
| Number of support rails           | 1                                                                                                                                                  |
| Lock                              | Lock version: Quick-release fastener including plastic bushes<br>Number of locks: 2                                                                |
| Basic material                    | Stainless steel 1.4301 (AISI 304)                                                                                                                  |
| Packs of                          | 1 pc(s).                                                                                                                                           |
| Net weight                        | 3.92                                                                                                                                               |
| Gross weight                      | 4.12                                                                                                                                               |
| Customs tariff number             | 94032080                                                                                                                                           |