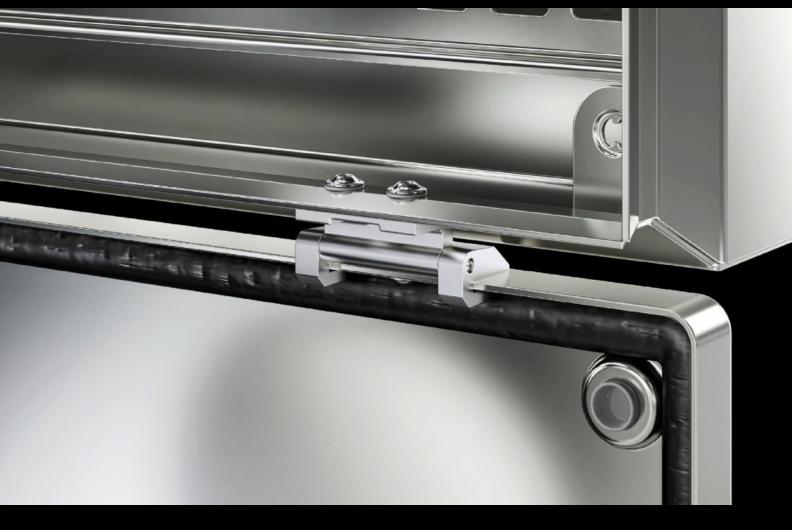

## KL 1592.010 - Cover hinge for KL

The cover hinge is simply screwed to the enclosure protection channel and to the edge fold.

## **Features**

| KL 1592.010                                                                                 |
|---------------------------------------------------------------------------------------------|
| The cover hinge is simply screwed to the enclosure protection channel and to the edge fold. |
| Stainless steel 1.4404 (AISI 316L)                                                          |
| Assembly parts                                                                              |
| KX<br>KL                                                                                    |
| 2 pc(s).                                                                                    |
| 0.05                                                                                        |
| 0.068                                                                                       |
| 83021000                                                                                    |
| 4028177542716                                                                               |
| EC001167                                                                                    |
| EC001167                                                                                    |
| 27409219                                                                                    |
|                                                                                             |