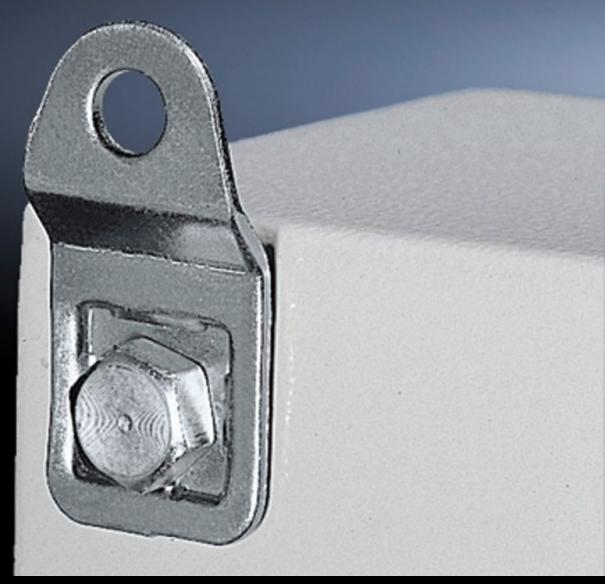

## KL 1594.000 - Wall mounting bracket for KL, EB, BG and EL wall-mounted enclosures

For the attachment of KL, EB, BG enclosures and EL wall-mounted enclosures.

## **Features**

| Model No.             | KL 1594.000                                                                                                                                 |
|-----------------------|---------------------------------------------------------------------------------------------------------------------------------------------|
| Material              | Stainless steel 1.4301 (AISI 304)                                                                                                           |
| Supply includes       | Assembly parts for mounting on the enclosure                                                                                                |
| Wall distance         | 8 mm                                                                                                                                        |
| Note                  | For hygiene reasons, and to retain the protection category, the stainless steel enclosures do not have any drilled holes for wall mounting. |
| To fit                | Enclosure type: KL<br>EB<br>BG                                                                                                              |
|                       | EL .                                                                                                                                        |
| Packs of              | 4 pc(s).                                                                                                                                    |
| Net weight            | 0.12                                                                                                                                        |
| Gross weight          | 0.14                                                                                                                                        |
| Customs tariff number | 83024900                                                                                                                                    |
| EAN                   | 4028177011175                                                                                                                               |
| E-Number Sweden       | E3404517                                                                                                                                    |
| ETIM 9                | EC002625                                                                                                                                    |
| ETIM 8                | EC002625                                                                                                                                    |
| ECLASS 8.0            | 27189234                                                                                                                                    |