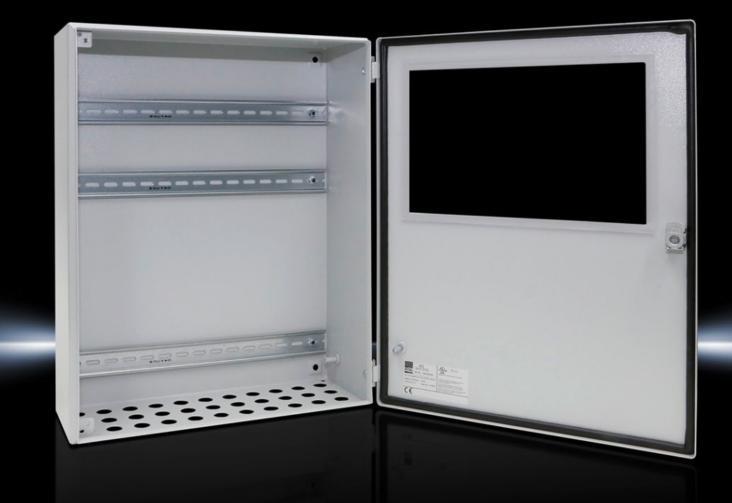

### BG 1611.510 - Bus enclosures BG

Wall-mounted enclosure with door of sheet steel, with polycarbonate viewing window. Protection category IP 65. Bus modules of virtually all makes may be attached.

#### Features

| Model No.                         | BG 1611.510                                                                      |
|-----------------------------------|----------------------------------------------------------------------------------|
| Material                          | Enclosure: Sheet steel                                                           |
|                                   | Door: Sheet steel                                                                |
|                                   | Viewing window: Polycarbonate, 4 mm                                              |
| Surface finish                    | Enclosure and door: Dipcoat primed, powder-coated on the outside, textured paint |
| Colour                            | RAL 7035                                                                         |
| Supply includes                   | Enclosure with door                                                              |
|                                   | Viewing window in the door                                                       |
| Protection category NEMA          | NEMA 12                                                                          |
| Protection category to IEC 60 529 | IP 65                                                                            |
| IK Code                           | IK08                                                                             |
| Dimensions                        | Width: 400 mm                                                                    |
|                                   | Height: 500 mm                                                                   |
|                                   | Depth: 160 mm                                                                    |
| Material thickness - enclosure    | 1.38 mm                                                                          |
| Material thickness - door         | 1.5 mm                                                                           |
| Door hinge position               | right                                                                            |
| Number of support rails           | 3                                                                                |
| Cut-outs (quantity x diameter)    | 33                                                                               |
| Lock                              | Lock version: Cam                                                                |
|                                   | Number of locks: 1                                                               |
|                                   | Lock insert: 3 mm double-bit                                                     |
| Cable entry (quantity x diameter) | 33 x M20                                                                         |
|                                   |                                                                                  |