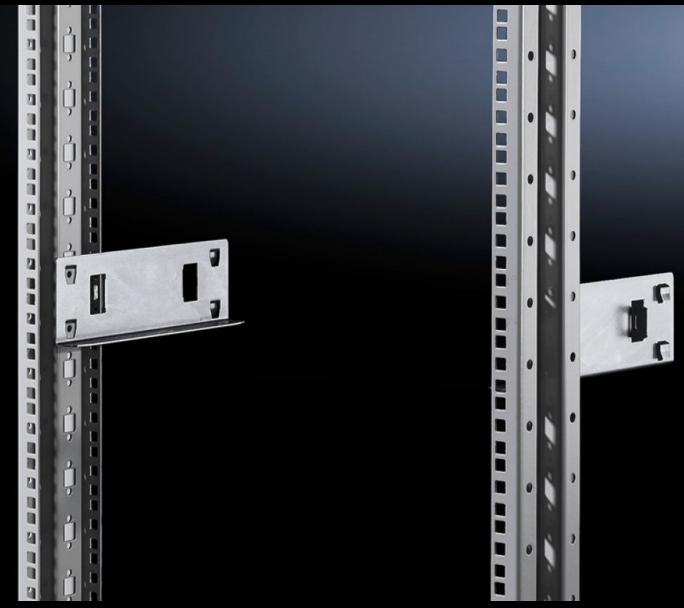

## SR 1962.200 - Slide rail for swing frames

To support heavy slide-in 482.6 mm (19") electronic equipment in the swing frame.

## **Features**

| Model No.                                      | SR 1962.200                                                                                                    |
|------------------------------------------------|----------------------------------------------------------------------------------------------------------------|
| Product description                            | To support heavy slide-in 482.6 mm (19") electronic equipment in the swing frame.                              |
| Material                                       | Sheet steel                                                                                                    |
| Surface finish                                 | Zinc-plated                                                                                                    |
| For slide-in equipment with installation depth | 190 mm                                                                                                         |
| Packs of                                       | 10 pc(s).                                                                                                      |
| Net weight                                     | 1.6                                                                                                            |
| Gross weight                                   | 1.663                                                                                                          |
| PCF per pack (cradle-to-gate)                  | 6.3 kg CO2 eq (Cat B)                                                                                          |
| Note on PCF category                           | Category B: PCF value (cradle-to-gate) based on the product weight, approximately calculated and self-declared |
| Customs tariff number                          | 73269098                                                                                                       |
| EAN                                            | 4028177013117                                                                                                  |
| ETIM 9                                         | EC002620                                                                                                       |
| ETIM 8                                         | EC002620                                                                                                       |
| ECLASS 8.0                                     | 27189261                                                                                                       |