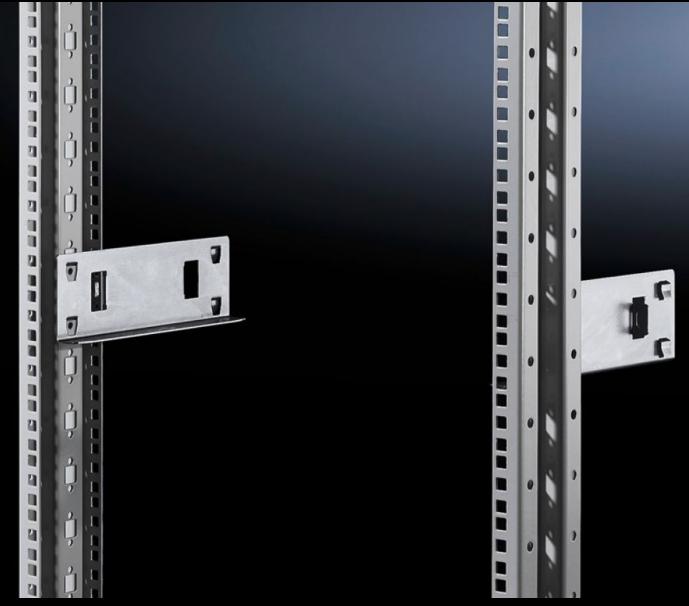

## SR 1963.200 - Slide rail for swing frames

To support heavy slide-in 482.6 mm (19") electronic equipment in the swing frame.

## **Features**

| Model No.                                      | SR 1963.200                                                                                                   |
|------------------------------------------------|---------------------------------------------------------------------------------------------------------------|
| Product description                            | To support heavy slide-in 482.6 mm (19") electronic equipment in the swing frame.                             |
| Material                                       | Sheet steel                                                                                                   |
| Surface finish                                 | Zinc-plated                                                                                                   |
| For slide-in equipment with installation depth | 190 mm                                                                                                        |
| Packs of                                       | 10 pc(s).                                                                                                     |
| Net weight                                     | 2.15                                                                                                          |
| Gross weight                                   | 2.415                                                                                                         |
| PCF per pack (cradle-to-gate)                  | 9.1 kg CO2 eq (Cat B)                                                                                         |
| Note on PCF category                           | Category B: PCF value (cradle-to-gate) based on the product weight approximately calculated and self-declared |
| Customs tariff number                          | 73269098                                                                                                      |
| EAN                                            | 4028177013131                                                                                                 |
| ETIM 9                                         | EC002620                                                                                                      |
| ETIM 8                                         | EC002620                                                                                                      |
| ECLASS 8.0                                     | 27189261                                                                                                      |