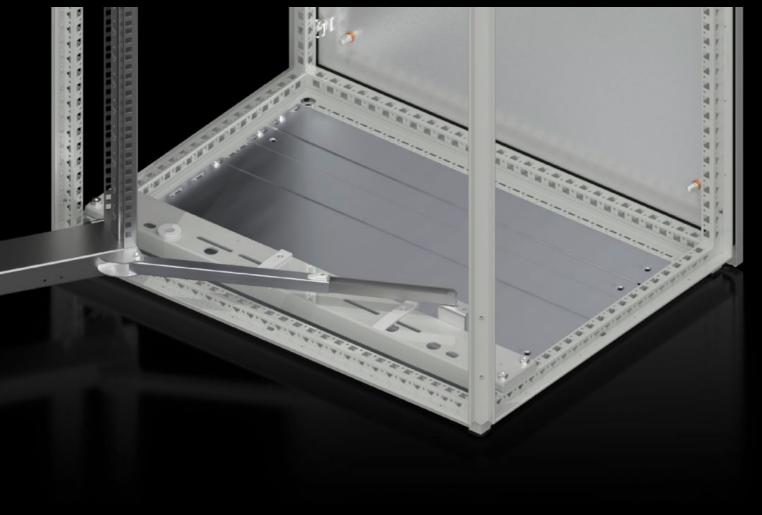

## SR 1980.200 - Swing frame stay

Secures the swing frame in the open position.

## **Features**

| Model No.             | SR 1980.200                                                                                    |
|-----------------------|------------------------------------------------------------------------------------------------|
| Design                | with 180° hinge                                                                                |
| Product description   | Secures the swing frame in the open position.                                                  |
| Installation options  | For mounting on swing frame, large: at the bottom of the enclosure (with safety catch at 160°) |
| Packs of              | 1 pc(s).                                                                                       |
| Net weight            | 0.585                                                                                          |
| Gross weight          | 0.6                                                                                            |
| Customs tariff number | 73269098                                                                                       |
| EAN                   | 4028177013254                                                                                  |
| ETIM 9                | EC002626                                                                                       |
| ETIM 8                | EC002626                                                                                       |
| ECLASS 8.0            | 27189266                                                                                       |