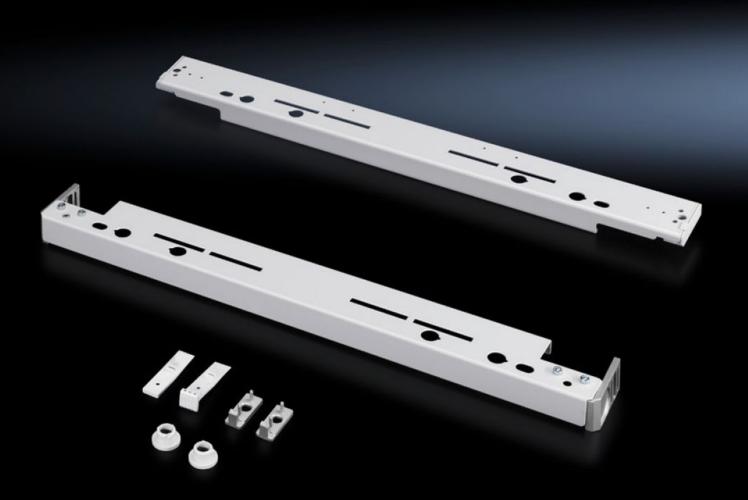

## SR 1995.235 - Installation kit for swing frame, large, with trim panel

For installing a large swing frame with trim panel.

## Tender text

Installation kit for swing frames in network enclosures With the installation kit swing frames can be installed in a 800 mm wide network enclosure. The installation kit is attached to the 25 mm DIN pitch pattern of holes and is depth-adjustable. If the swing frame is partially installed in the network enclosure, it is also height-adjustable in the 25 mm pitch pattern of holes. The opening angle of the swing frame is 130°. Material: sheet steel Colour: RAL 7035